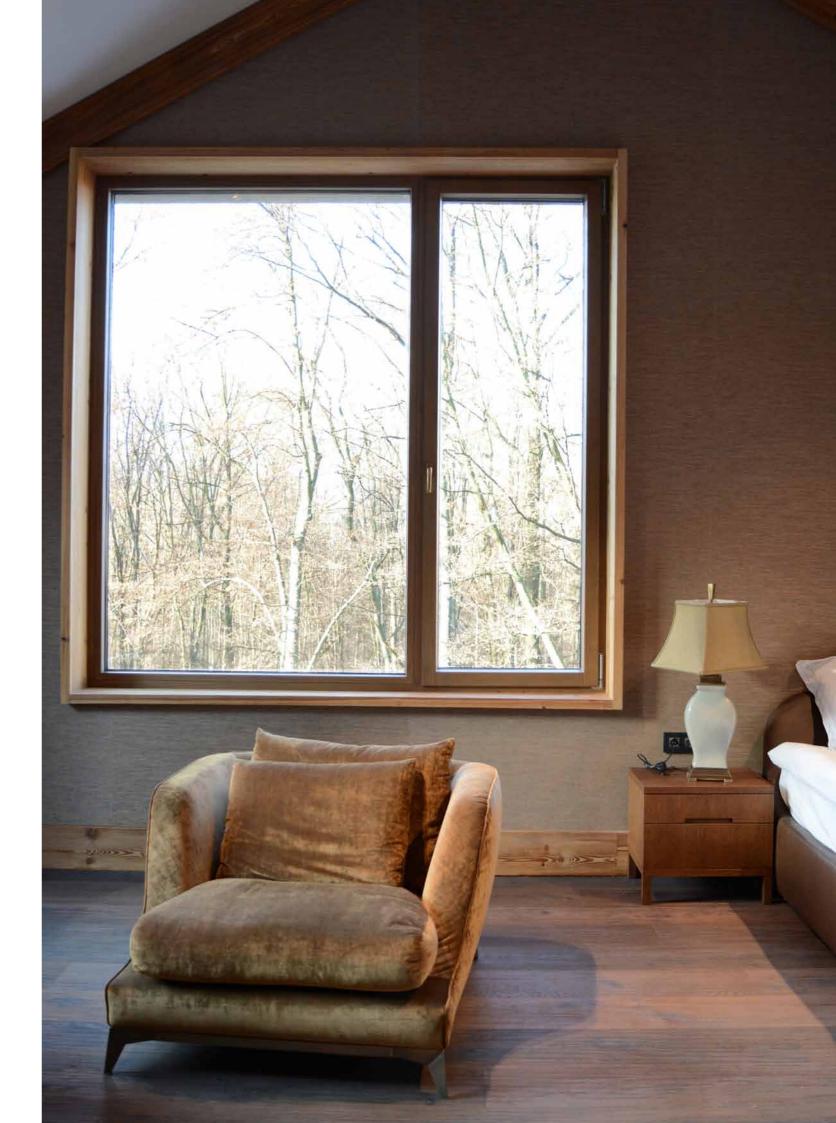

# **WOOD-ALUMINIUM WINDOWS**

The WOOD-ALUMINIUM product range is known for its special harmony, merging in one product premium interior design and minimalist outdoor appearance. The quality wood material provides a true nature-like atmosphere, while the aluminium framework WHICH GUARANTEES A ensures the massive, strong hold and long life cycle.

The unique 30 mm locking plates, the extra clipping system and the knob locking points guarantee safety. In addition to the premium appearance, the impeccable joints, the EPDM thus on the average 8% larger glasses seals, the unique hidden drainage sections, the insulated glazing, the perfect draughtproofing and surface treatment with robotic technology elevate the WOOD-ALUMINIUM product range up to the luxury category.

# CHOOSE OUR WOOD-ALUMINIUM PRODUCT RANGE SUITABLE SOLUTION TO EVERY DEMAND!

A The system was develop to suit modern demands and architectural solutions, and characterise the system compared to our previous systems, providing an exclusive character to the product line.