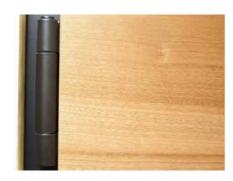

#### Hinges

To our entrance doors we offer high-quality hinges adjustable in multiple directions (depth and height), with the load-bearing capacity of 160 kg. This 3D adjustable is guaranteed to satisfy your demands.