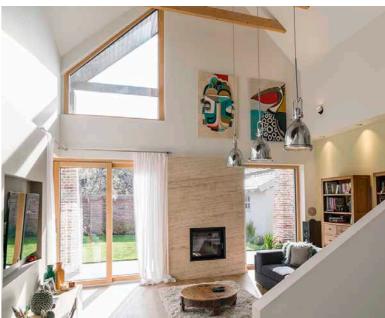

# IN HARMONY WITH NATURE

The flagship of our window ranges is the BIG wood window line, a blend of wood and cutting-edge technology. In addition to the elegant array of colours and designs, its top quality main characteristics make this range unique. Make your dreams come true! Create a safe, reliable and harmonious home for your family.

### Triple-pane glass

Triple glazing guarantees durability and protection from external noises, so you can sit back relaxed and enjoy the tranquillity of your home.