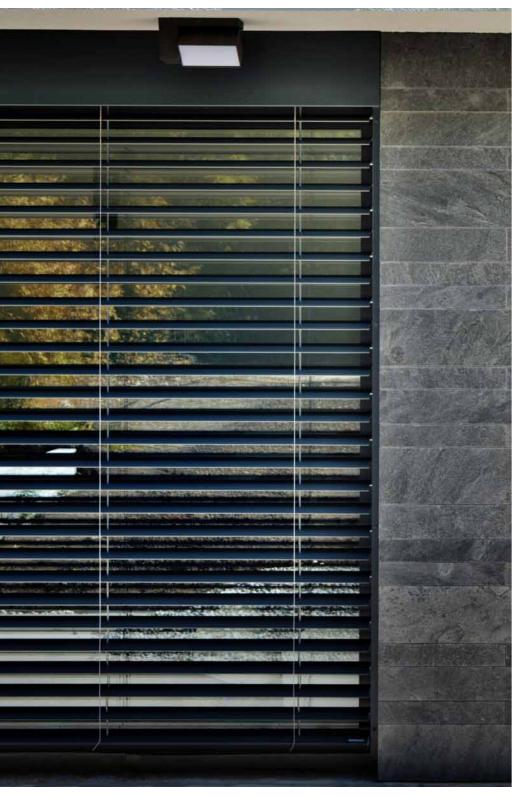

# **LOUVRES**

We offer a wide range of louvres, tailored to your custom needs. Choose a louvre blade version which fits the intended purpose: based on the width you can choose between of shade to enjoy the perfect combination of 80 mm or 92 mm variants, while based on its form you can choose "C" louvre blade; broken "Z" louvre blade or the asymmetrically broken premium system with the Retrolux premium louvre blades.

Choose a system that can be well combined, where the visible or plasterable edges can be selected individually, and where push, slide or fixed insect screens can be installed.

With the lightweight, wide and aluminium blades, Schlotterer louvres are adjustable to different settings, providing different degrees optimal outlook and inlet of light.