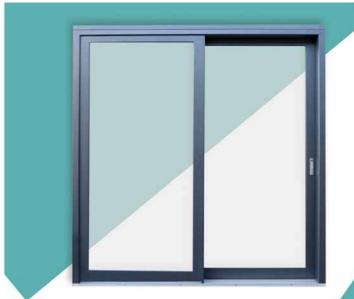

# **WOOD-ALUMINIUM**

The use of wood-aluminium products is extremely popular among the customers as they perfectly fulfil every demand through their professional solutions.

That is why many customers choose them with a spectacularly large glass surface, even wood-aluminium lift and slide doors, which are available in cross and cross flat versions.

Selecting a profile always depends on our taste and the unique features of our home, but the top quality is guaranteed in each case.

# **OPTIONAL ACCESSORIES**

You can select frameless or Cross flat solutions as well to achieve an exclusive appearance. This ensures that you can enjoy a wonderful view throughout the year, where nature almost touches you