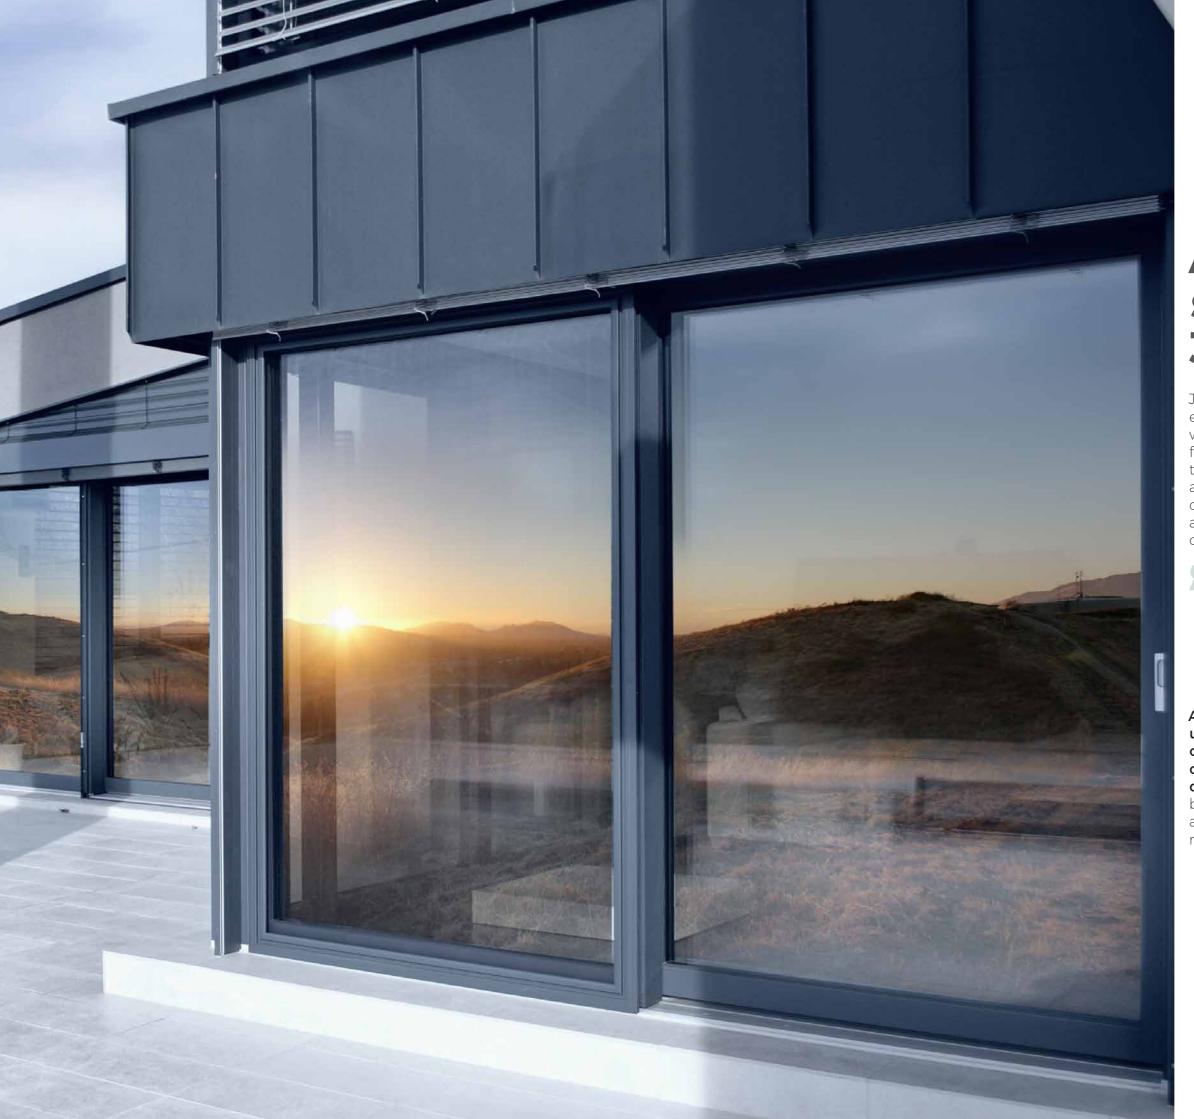

# **WOOD-ALUMINIUM WINDOWS**

The WOOD-ALUMINIUM product range is known for its special harmony, merging in one product premium interior design and minimalist outdoor appearance. The quality wood material provides a true nature-like atmosphere, while the aluminium framework WHICH GUARANTEES A ensures the massive, strong hold and long life cycle.

The unique 30 mm locking plates, the extra clipping system and the knob locking points guarantee safety. In addition to the premium appearance, the impeccable joints, the EPDM thus on the average 8% larger glasses seals, the unique hidden drainage sections, the insulated glazing, the perfect draughtproofing and surface treatment with robotic technology elevate the WOOD-ALUMINIUM product range up to the luxury category.