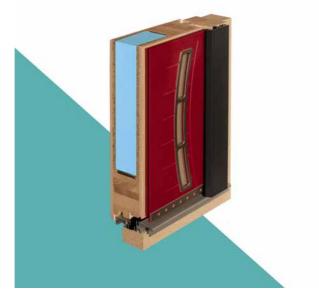

# **ENTRANCE DOORS**

Select from our range of wood and woodaluminium profile entrance doors, each of them guaranteed to provide maximum comfort and safety due to their high-quality wood material and thermal insulated glazing.

"Enjoy the eye-catching shapes and the massive structure, or select our doors created with the harmonious pairing of wood and aluminium."

# **WOOD-ALUMINIUM**

Our products, custom made according to your expectations, create a harmony between the business of everyday life and the tranquillity of your home.

The panel doors of the WOOD-ALUMINIUM product range are especially designed to be used as entrance doors, because of their harmonious appearance and special technical characteristics.

The combination of wood and aluminium gives you everything you need in an entrance door. Available in Cross and Cross Flat versions as well!