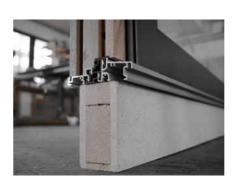

# **WOOD-ALUMINIUM WINDOWS**

The WOOD-ALUMINIUM product range is known for its special harmony, merging in one product premium interior design and minimalist outdoor appearance. The quality wood material provides a true nature-like atmosphere, while the aluminium framework WHICH GUARANTEES A ensures the massive, strong hold and long life cycle.

The unique 30 mm locking plates, the extra clipping system and the knob locking points guarantee safety. In addition to the premium appearance, the impeccable joints, the EPDM thus on the average 8% larger glasses seals, the unique hidden drainage sections, the insulated glazing, the perfect draughtproofing and surface treatment with robotic technology elevate the WOOD-ALUMINIUM product range up to the luxury category.

Massive aluminium covering

Cross outside design

Cross Flat and Cross Duo Flat outside design

Cross and Cross Flat inside design

Cross Duo Flat inside design