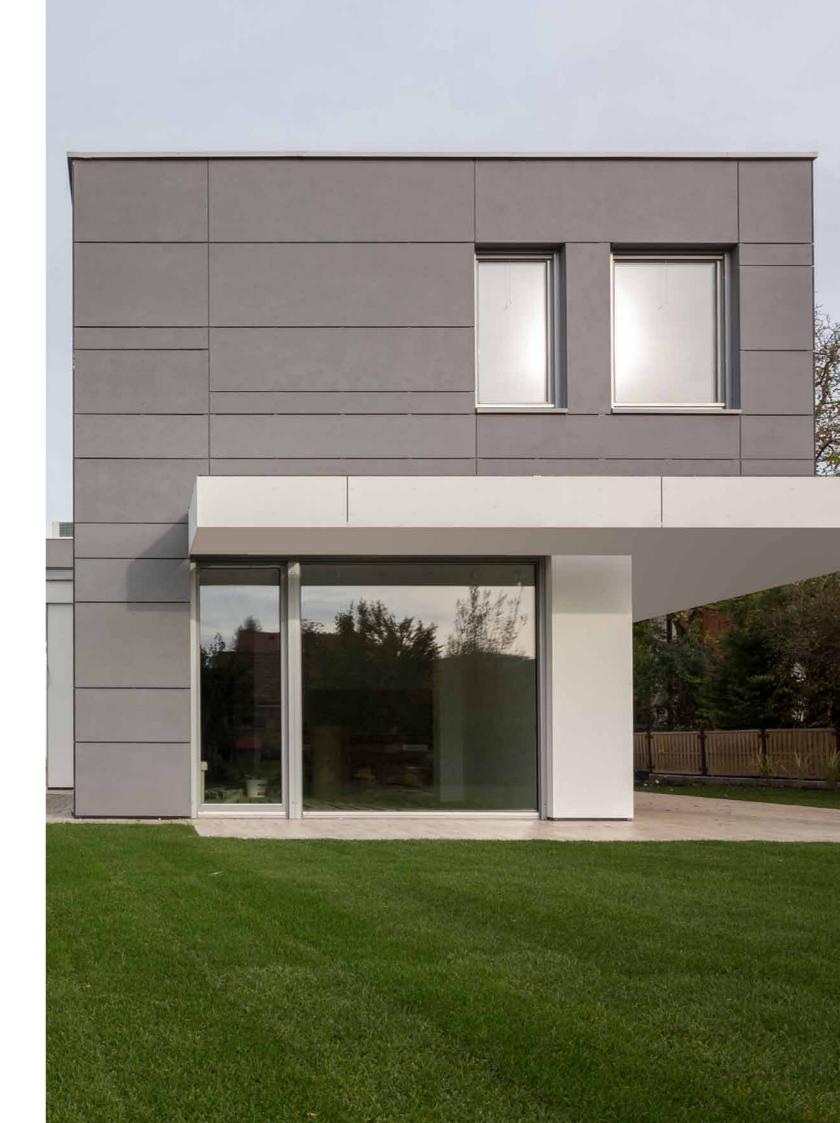

# **WOOD-ALUMINIUM WINDOWS**

The WOOD-ALUMINIUM product range is known for its special harmony, merging in one product premium interior design and minimalist outdoor appearance. The quality wood material provides a true nature-like atmosphere, while the aluminium framework WHICH GUARANTEES A ensures the massive, strong hold and long life cycle.

The unique 30 mm locking plates, the extra clipping system and the knob locking points guarantee safety. In addition to the premium appearance, the impeccable joints, the EPDM thus on the average 8% larger glasses seals, the unique hidden drainage sections, the insulated glazing, the perfect draughtproofing and surface treatment with robotic technology elevate the WOOD-ALUMINIUM product range up to the luxury category.

# CHOOSE OUR WOOD-ALUMINIUM PRODUCT RANGE SUITABLE SOLUTION TO EVERY DEMAND!

A The system was develop to suit modern demands and architectural solutions, and characterise the system compared to our previous systems, providing an exclusive character to the product line.