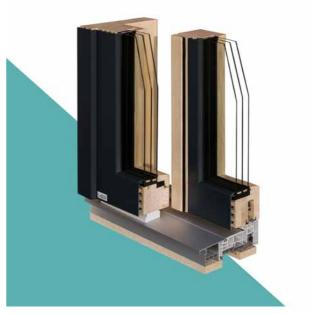

## JOINT WOOD FRAME

The jointed wood frame structure means that the outer and inner casements are connected to a wood frame through fittings. An ideal solution for contemporary houses, because it is guaranteed to meet all of the requirements of monument protection regulations.

### Technical parameters:

Ug= 1.1 W/m2K (Heat transfer factor, glass) Uw = 1.6 W/m2K (Heat transfer factor, structure) Rw= 32 dB (-1:5) (Sound insulation) g= 63% (total energy transfer)