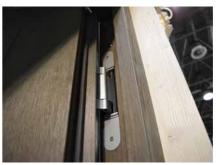

#### Tilt/open lock rotator

A massive, 30 mm wide fitting which thus also ensures improved stability in the tilted position as well, and the knob lock guarantees safety.

### Safety locking piece

Our wood products are equipped with safety locking pieces, enabling windows to reach a similar level of safety as our entrance doors.