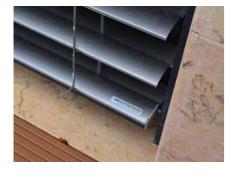

#### Window louvres

Louvre systems operate as a passive cooling system in the summer, and they increase the insulation efficiency of windows in the winter. A great advantage provided by louvres is that they direct anti-dazzle sunshine to the interior, thus improving the sense of comfort for our shutters: electronic and our abilities to perform. Choose the perfect louvres for your home, also with hidden boxes or matchingcolour hang strips, mantles or aluminium armour on the window.

# **LOUVRES**

We offer a wide range of louvres, tailored to your custom needs. Choose a louvre blade version which fits the intended purpose: based on the width you can choose between of shade to enjoy the perfect combination of 80 mm or 92 mm variants, while based on its form you can choose "C" louvre blade; broken "Z" louvre blade or the asymmetrically broken premium system with the Retrolux premium louvre blades.

Choose a system that can be well combined, where the visible or plasterable edges can be selected individually, and where push, slide or fixed insect screens can be installed.

With the lightweight, wide and aluminium blades, Schlotterer louvres are adjustable to different settings, providing different degrees optimal outlook and inlet of light.