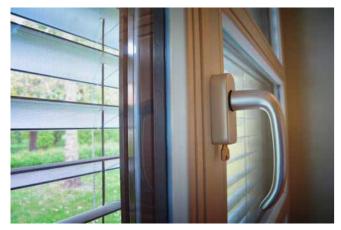

#### Austin handle

Flush handles installed in a custom milling compared to the traditional ones of windows. A thin and narrow 5 mm handle with a covering element, a truly modern and well-designed product.

#### Hidden fittings

The hidden design not only provides an elegant and modern appearance, it also offers functionality. If you find it important that the elegant lines of the window are not interrupted, choose our wood-aluminium windows with hidden fittings.