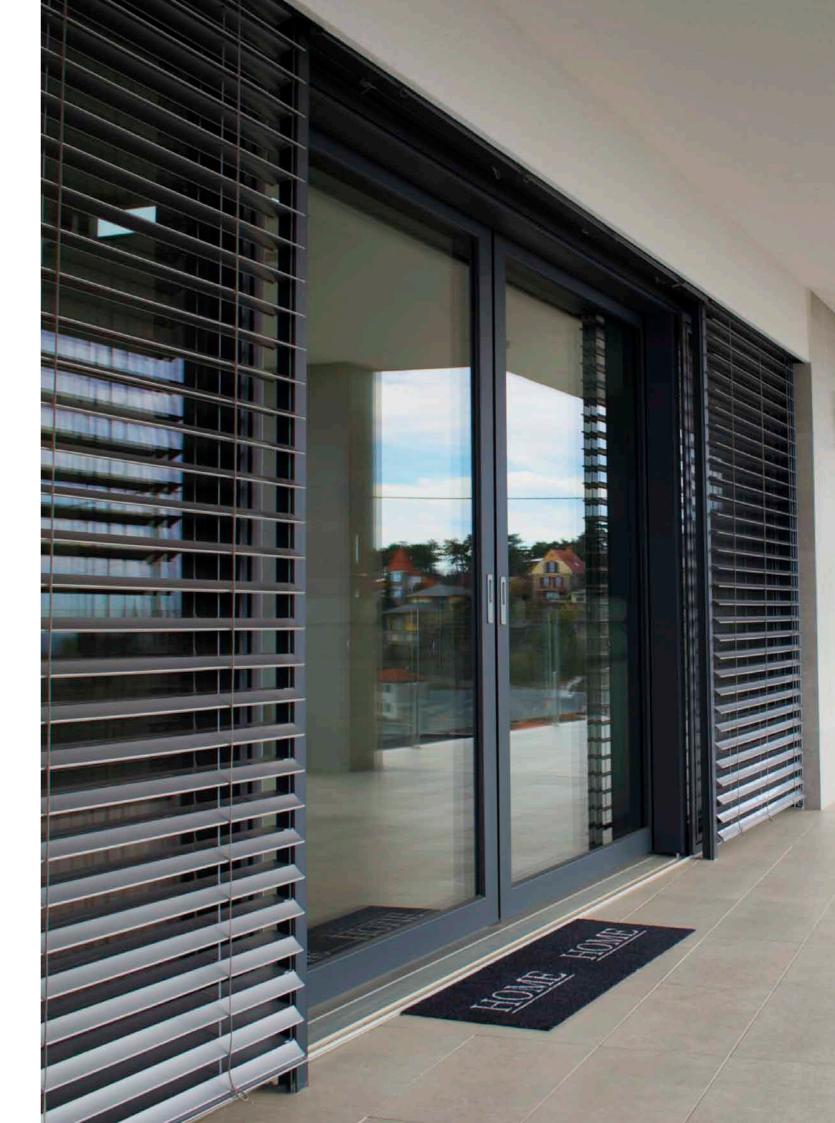

#### Window louvres

Louvre systems operate as a passive cooling system in the summer, and they increase the insulation efficiency of windows in the winter. A great advantage provided by louvres is that they direct anti-dazzle sunshine to the interior, thus improving the sense of comfort for our shutters: electronic and our abilities to perform. Choose the perfect louvres for your home, also with hidden boxes or matchingcolour hang strips, mantles or aluminium armour on the window.

#### Shutters

Doors and windows can easily became the weakest spots of the house, but our intelligent shutters enable you to increase the safety of your home, with aluminium design, and built-in anti-lifting protection. Alternative drive mechanisms actuation with wall-mounted switch or wireless remote controlled design.