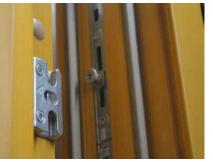

The unique 30 mm locking plates, the extra clipping system and the knob locking points guarantee safety. In addition to the premium appearance, the impeccable joints, the EPDM thus on the average 8% larger glasses seals, the unique hidden drainage sections, the insulated glazing, the perfect draughtproofing and surface treatment with robotic technology elevate the WOOD-ALUMINIUM product range up to the luxury category.

#### Tilt/open lock rotator

A massive, 30 mm wide fitting which thus also ensures improved stability in the tilted position as well, and the knob lock guarantees safety.

#### Automatic locking plates

After shutting the door, the Automatic trap locks are automatically pushed out, and without any separate locking action, the door is bolted at the bottom and top plates. The lock system can be opened at any time, using the door handle from the inside or turning the key from the outside.