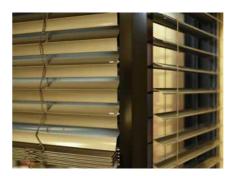

#### Window louvres

Our louvres provide the optimum illumination and heat load in each period of the day. Take control of how much light you allow to enter your home!

#### Window louvres

Louvre systems operate as a passive cooling system in the summer, and they increase the insulation efficiency of windows in the winter. A great advantage provided by louvres is that they direct anti-dazzle sunshine to the interior, thus improving the sense of comfort for our shutters: electronic and our abilities to perform. Choose the perfect louvres for your home, also with hidden boxes or matchingcolour hang strips, mantles or aluminium armour on the window.

# **LOUVRES**

We offer a wide range of louvres, tailored to your custom needs. Choose a louvre blade version which fits the intended purpose: based on the width you can choose between of shade to enjoy the perfect combination of 80 mm or 92 mm variants, while based on its form you can choose "C" louvre blade; broken "Z" louvre blade or the asymmetrically broken premium system with the Retrolux premium louvre blades.

Choose a system that can be well combined, where the visible or plasterable edges can be selected individually, and where push, slide or fixed insect screens can be installed.

With the lightweight, wide and aluminium blades, Schlotterer louvres are adjustable to different settings, providing different degrees optimal outlook and inlet of light.