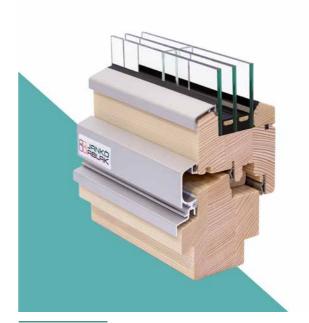

# **WOOD-ALUMINIUM WINDOWS**

The WOOD-ALUMINIUM product range is known for its special harmony, merging in one product premium interior design and minimalist outdoor appearance. The quality wood material provides a true nature-like atmosphere, while the aluminium framework WHICH GUARANTEES A ensures the massive, strong hold and long life cycle.

The unique 30 mm locking plates, the extra clipping system and the knob locking points guarantee safety. In addition to the premium appearance, the impeccable joints, the EPDM thus on the average 8% larger glasses seals, the unique hidden drainage sections, the insulated glazing, the perfect draughtproofing and surface treatment with robotic technology elevate the WOOD-ALUMINIUM product range up to the luxury category.

# **ALIGNED APPEARANCE**

Choose our wood-aluminium windows and doors, characterised by contemporary design, pure angular and oblique lines, clear shapes and the extreme insulation performance.

Triple-pane glass

Massive aluminium covering

Cross outside design

Cross Flat and Cross Duo Flat outside design

Cross and Cross Flat inside design

Cross Duo Flat inside design