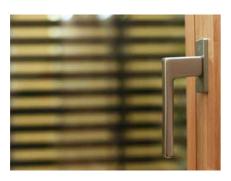

#### Austin handle

Flush handles installed in a custom milling compared to the traditional ones of windows. A thin and narrow 5 mm handle with a covering element, a truly modern and well-designed product.

#### Hidden fittings

The hidden design not only provides an elegant and modern appearance, it also offers functionality. If you find it important that the elegant lines of the window are not interrupted, choose our wood-aluminium windows with hidden fittings.