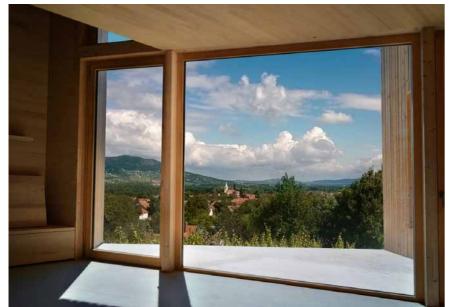

# THE JOY OF THE LIGHT

Our lift and slide doors will enable you to open a new perspective to the world. This product range offers unique advantages, enabling you to overcome all barriers. Maximum opening width, multiple seals, and the operation is silent as a whisper. Robotic technology is applied to ensure the flawless and accurate insertion of the slide system.

### Gigantic glass panes

Our wood-aluminium and wood life and slide doors are suitable to move up to 400 can be perfectly applied in detached houses, lofts, winter gardens and large interior spaces as well.

# **OPTIONAL ACCESSORIES**

You can select frameless or Cross flat solutions as well to achieve an exclusive appearance. This ensures that you can enjoy a wonderful view throughout the year, where nature almost touches you