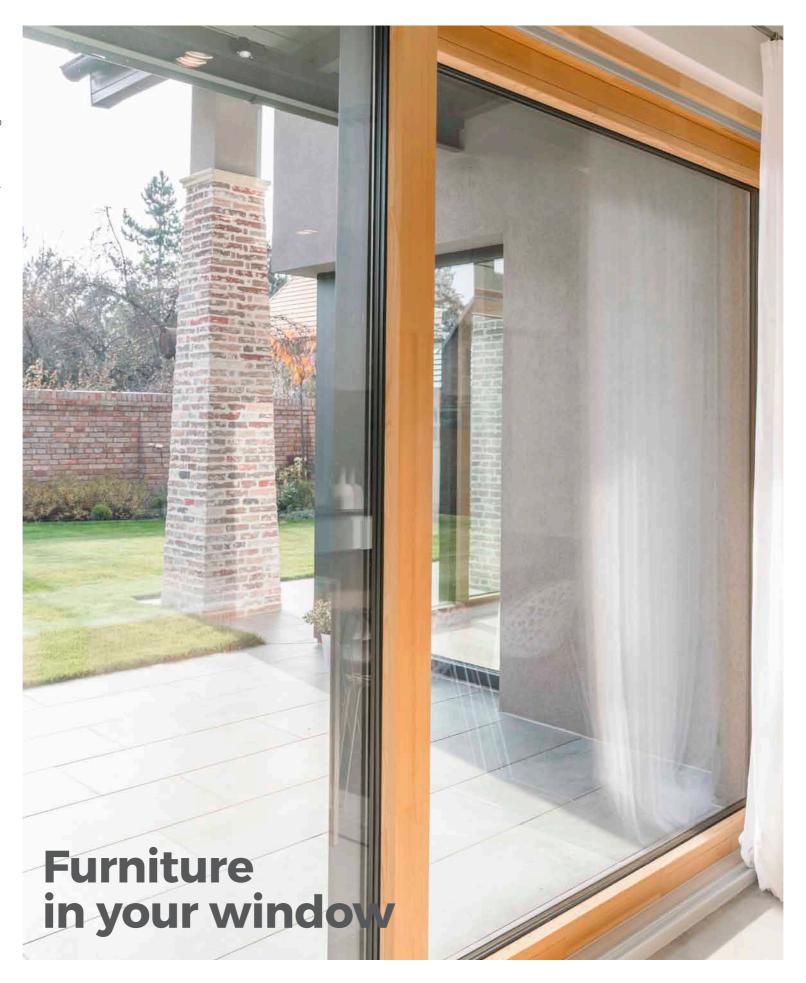

# Precious wood inside covering

If you also opt for exclusive solutions, select your doors and windows with precious wood covering. Enjoy the special experience of having exclusive and attractive furniture in your window.

# **PRECIOUS WOOD**

If you also love exclusive solutions, choose from our special, precious wood covered windows and doors, which are guaranteed to decorate your home.

We bring you the best of nature and we only use carefully selected materials that give your home a glorious, lasting appearance on the inside and the outside as well.

Adjust the appearance of your windows and doors to your furniture and other accessories, to make your home a tailored, sensual and natural place of experiences. Precious wood surfaces are available for any cross, flat and duo flat systems, and whichever you prefer, the natural effect is guaranteed.