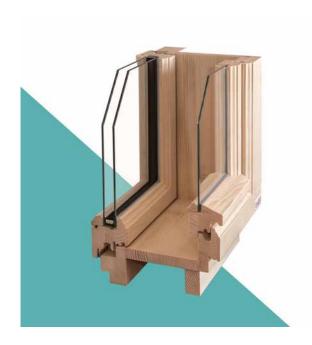

# **WOOD BIG**

We only use high-quality wood for manufacturing our wood windows, creating the internal harmony of the space and providing a pleasant, spectacular design in your home. This product range provides a natural experience and a weather-proof solution at the same time.

Owing to the weatherproof aluminium drainage and sill of the product line, it serves perfect comfort with a long lifespan. The maximum comfort is guaranteed by insulated glazing, impeccable draught-proofing, and quiet closing due to the foam rubber seals.

### Triple-pane glass

Triple glazing guarantees durability and protection from external noises, so you can sit back relaxed and enjoy the tranquillity of your home.