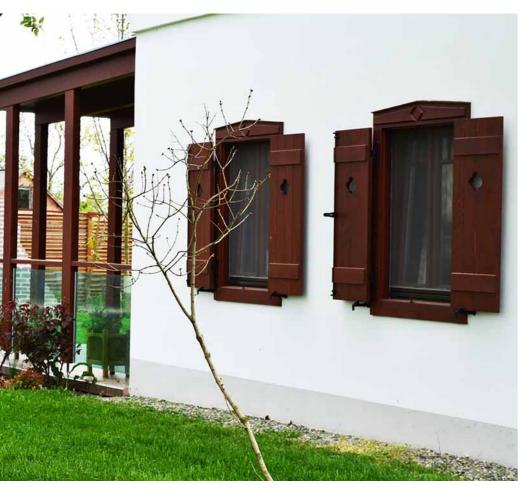

# RUSTIC TRADITION AND MODERNITY

We offer our RUSTIC product range for fans of the rustic style, which combines traditional, classic values with modern architectural solutions.

In order to provide a total level of comfort, it represents traditional values from the outside and offers contemporary technical solutions from the inside: heat and soundproof glazing, drainages, EPD seal against unwanted air displacement, 30 mm locking plates for security, the use of high-quality wood material and robotic technology surface treatment for a harmonious appearance.

It is characterised by a graceful, unique look, and the manufacturing of the narrow casing, high glass ratio, fancy mullion or siding can be also provided. Choose our special antique effect products, if you wish to experience the underlying possibilities of traditions and modernity at the same time.

# **ANTIQUE WINDOWS**

Our beautiful and uniquely designed windows reminisce the beauty of the olden days from the outside, while they perfectly secure the comfort of the modern lifestyle from the inside.