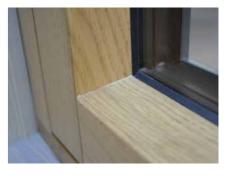

# **WOOD-ALUMINIUM WINDOWS**

The WOOD-ALUMINIUM product range is known for its special harmony, merging in one product premium interior design and minimalist outdoor appearance. The quality wood material provides a true nature-like atmosphere, while the aluminium framework WHICH GUARANTEES A ensures the massive, strong hold and long life cycle.

The unique 30 mm locking plates, the extra clipping system and the knob locking points guarantee safety. In addition to the premium appearance, the impeccable joints, the EPDM thus on the average 8% larger glasses seals, the unique hidden drainage sections, the insulated glazing, the perfect draughtproofing and surface treatment with robotic technology elevate the WOOD-ALUMINIUM product range up to the luxury category.