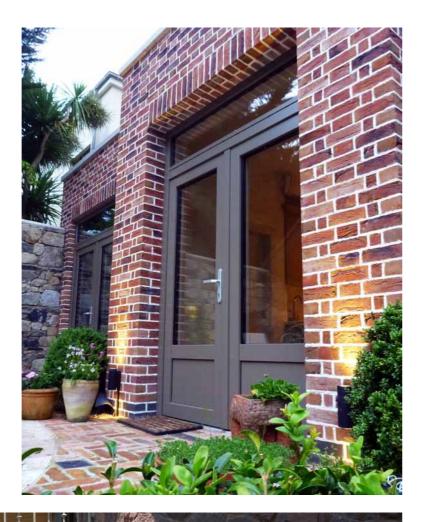

# **ENTRANCE DOORS**

Select from our range of wood and woodaluminium profile entrance doors, each of them guaranteed to provide maximum comfort and safety due to their high-quality wood material and thermal insulated glazing.

# **UNIQUE STYLE**

According to the specific expectations and the environment, different door profiles are available:

Aluminium outside - wood inside or wood on both sides. Aluminium resists the harsh weather changes well, - warmth, cold, UV and snow - while on the inside wood provides harmony and cosiness, and can stay unchanged for the pleasure of many.