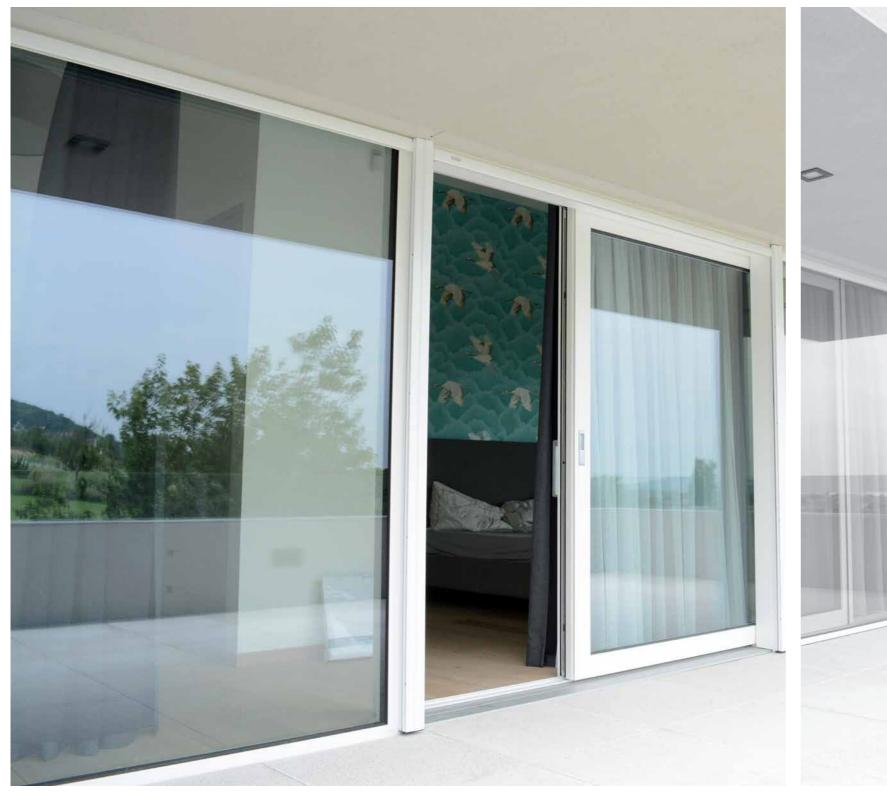

# OPEN A NEW PERSPECTIVE TO THE WORLD!

# THE JOY OF THE LIGHT

Our lift and slide doors will enable you to open a new perspective to the world. This product range offers unique advantages, enabling you to overcome all barriers. Maximum opening width, multiple seals, and the operation is silent as a whisper. Robotic technology is applied to ensure the flawless and accurate insertion of the slide system.

Big 92 mm wood profiles can also be selected to achieve a natural and harmonic effect, while wood-aluminium profiles can offer a spectacularly large glass surface.