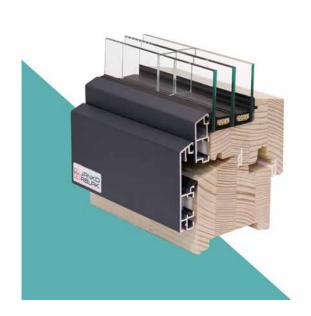

# **CROSS FLAT**

The Cross Flat profiles merge the warmth of wood with the purity of aluminium. The flush-fitting aluminium cover on the outside provides a durable, weather-proof solution, while the diagonal design gives a modern and attractive look.

### Technical parameters:

Total value: Uw = 0.78 W/m2K Heat transfer, glass: Ug = 0.5 W/m2K Energy transfer: g = 45.6 % Solar energy transfer: TE = 36.3 W/m2K Spacer thermal insulation: Psi = 0.043 W/m2K