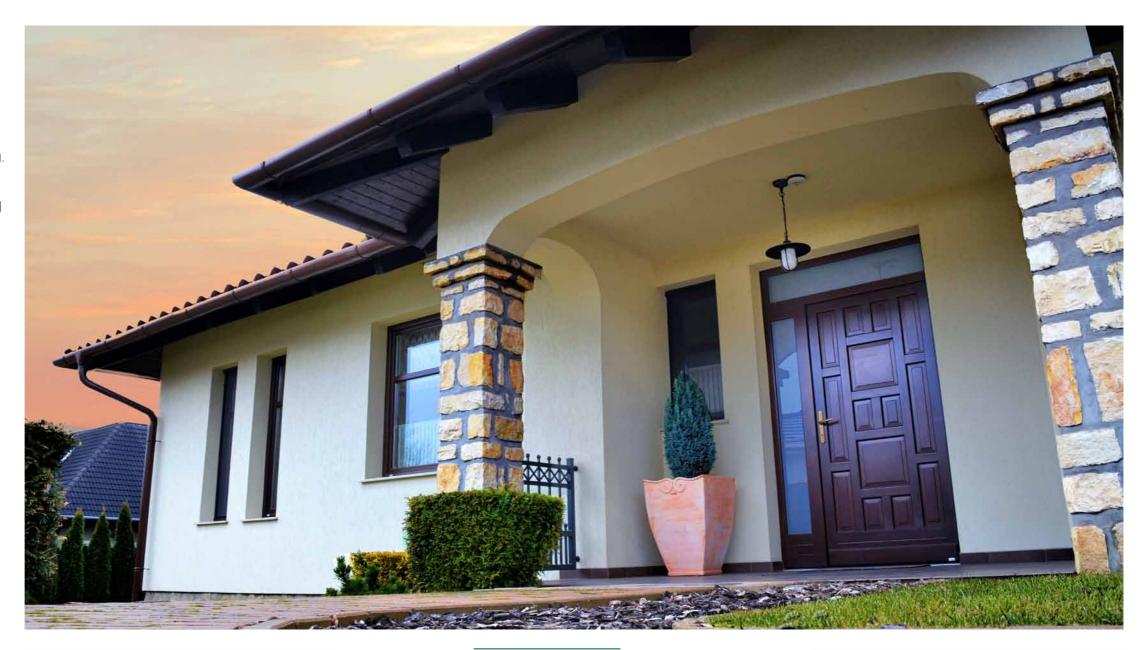

# **ANTIQUE WINDOWS**

Our beautiful and uniquely designed windows reminisce the beauty of the olden days from the outside, while they perfectly secure the comfort of the modern lifestyle from the inside.

Available in double or triple glazing in multiple sizes: 68, 80 and 92 mm.

If requested, we can align the windows to the facade and we can manufacture them with hidden or visible fittings, polished brass, matte or brushed accessories on demand.