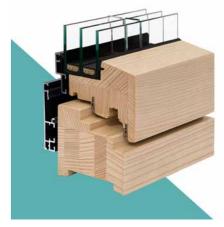

# **WOOD-ALUMINIUM WINDOWS**

The WOOD-ALUMINIUM product range is known for its special harmony, merging in one product premium interior design and minimalist outdoor appearance. The quality wood material provides a true nature-like atmosphere, while the aluminium framework WHICH GUARANTEES A ensures the massive, strong hold and long life cycle.

The unique 30 mm locking plates, the extra clipping system and the knob locking points guarantee safety. In addition to the premium appearance, the impeccable joints, the EPDM thus on the average 8% larger glasses seals, the unique hidden drainage sections, the insulated glazing, the perfect draughtproofing and surface treatment with robotic technology elevate the WOOD-ALUMINIUM product range up to the luxury category.

# Precious wood inside covering

If you also opt for exclusive solutions, select your doors and windows with precious wood covering. Enjoy the special experience of having exclusive and attractive furniture in your window.

# External and internal single-plane (flash-fitting) closure with precious wood oak

The flush-fitting design provides a modern appearance to the products. Select it with precious wood oak covering to make sure that your window also matches the style of your home.