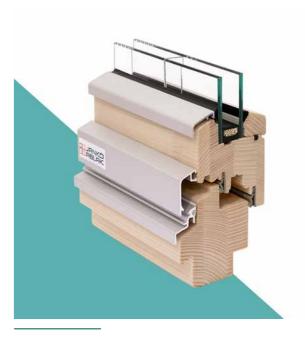

# **WOOD-ALUMINIUM WINDOWS**

The WOOD-ALUMINIUM product range is known for its special harmony, merging in one product premium interior design and minimalist outdoor appearance. The quality wood material provides a true nature-like atmosphere, while the aluminium framework WHICH GUARANTEES A ensures the massive, strong hold and long life cycle.

The unique 30 mm locking plates, the extra clipping system and the knob locking points guarantee safety. In addition to the premium appearance, the impeccable joints, the EPDM thus on the average 8% larger glasses seals, the unique hidden drainage sections, the insulated glazing, the perfect draughtproofing and surface treatment with robotic technology elevate the WOOD-ALUMINIUM product range up to the luxury category.

# **ALIGNED APPEARANCE**

Choose our wood-aluminium windows and doors, characterised by contemporary design, pure angular and oblique lines, clear shapes and the extreme insulation performance.

Triple-pane glass

Massive aluminium covering

Cross outside design

Cross Flat and Cross Duo Flat outside design

Cross and Cross Flat inside design

Cross Duo Flat inside design