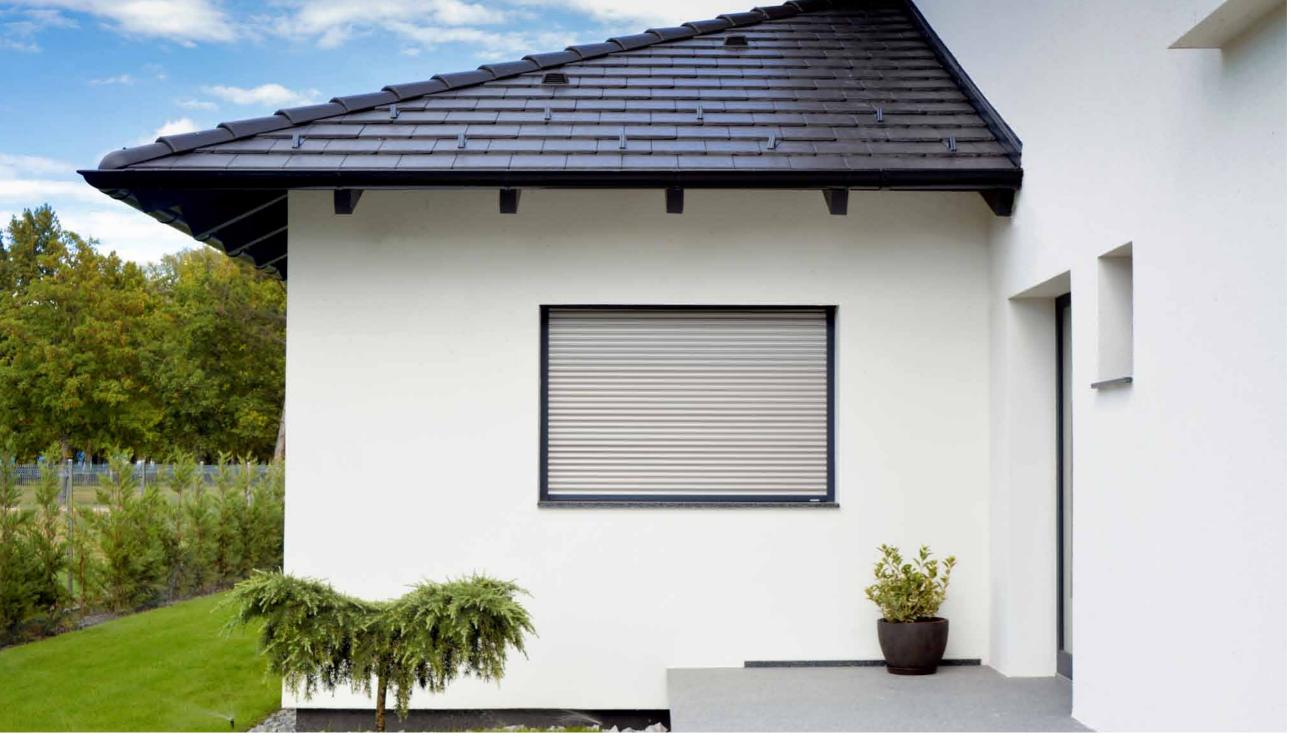

# **MODERN SHADINGS**

Dress your windows with Schlotterer!

Intelligent shielding equipment are key components of a modern lifestyle and contemporary neighbourhoods.

#### Window louvres

Louvre systems operate as a passive cooling system in the summer, and they increase the insulation efficiency of windows in the winter. A great advantage provided by louvres is that they direct anti-dazzle sunshine to the interior, thus improving the sense of comfort for our shutters: electronic and our abilities to perform. Choose the perfect louvres for your home, also with hidden boxes or matchingcolour hang strips, mantles or aluminium armour on the window.

#### Shutters

Doors and windows can easily became the weakest spots of the house, but our intelligent shutters enable you to increase the safety of your home, with aluminium design, and built-in anti-lifting protection. Alternative drive mechanisms actuation with wall-mounted switch or wireless remote controlled design.