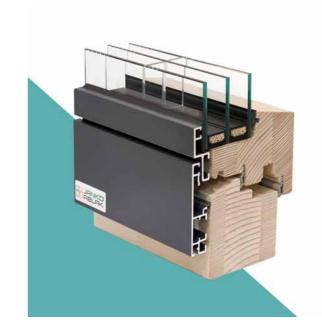

# **CROSS FLAT**

The Cross Flat profiles merge the warmth of wood with the purity of aluminium. The flush-fitting aluminium cover on the outside provides a durable, weather-proof solution, while the diagonal design gives a modern and attractive look.

# **WOOD-ALUMINIUM WINDOWS**

The WOOD-ALUMINIUM product range is known for its special harmony, merging in one product premium interior design and minimalist outdoor appearance. The quality wood material provides a true nature-like atmosphere, while the aluminium framework WHICH GUARANTEES A ensures the massive, strong hold and long life cycle.

The unique 30 mm locking plates, the extra clipping system and the knob locking points guarantee safety. In addition to the premium appearance, the impeccable joints, the EPDM thus on the average 8% larger glasses seals, the unique hidden drainage sections, the insulated glazing, the perfect draughtproofing and surface treatment with robotic technology elevate the WOOD-ALUMINIUM product range up to the luxury category.