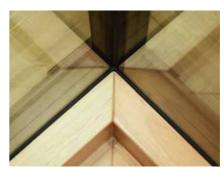

# **ALIGNED APPEARANCE**

Choose our wood-aluminium windows and doors, characterised by contemporary design, pure angular and oblique lines, clear shapes and the extreme insulation performance.

Triple-pane glass

Massive aluminium covering

Cross outside design

Cross Flat and Cross Duo Flat outside design

Cross and Cross Flat inside design

Cross Duo Flat inside design