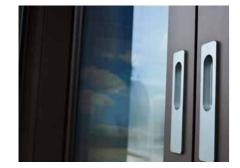

#### Lever arm handle

The long handles guarantee that you will be able to comfortably and easily open the doors, since the handles operate as lever arms and thus significantly reduce the energy required for opening.

#### External flush handles

We install flush handles on the external sides of our slide doors to ensure that the doors can be moved smoothly. The handles shape evokes the beauty of seashells to give a pleasant appearance to the external side of the lift and slide door, and at the same time it adjusts well to the rigid aluminium as well.