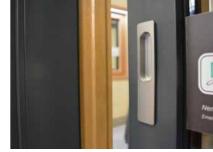

#### Hidden fittings

The hidden design not only provides an elegant and modern appearance, it also offers functionality. If you find it important that the elegant lines of the window are not interrupted, choose our wood-aluminium windows with hidden fittings.

#### Automatic locking plates

After shutting the door, the Automatic trap locks are automatically pushed out, and without any separate locking action, the door is bolted at the bottom and top plates. The lock system can be opened at any time, using the door handle from the inside or turning the key from the outside.