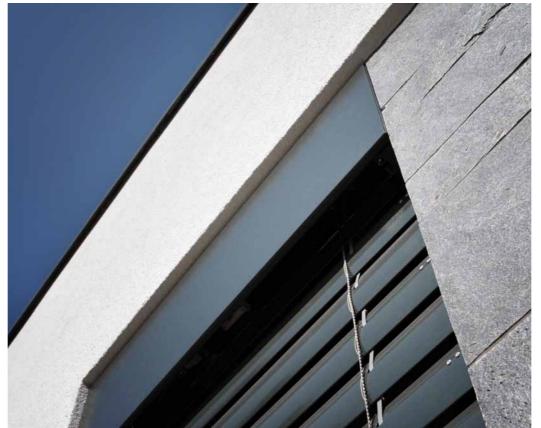

#### Window louvres

Louvre systems operate as a passive cooling system in the summer, and they increase the insulation efficiency of windows in the winter. A great advantage provided by louvres is that they direct anti-dazzle sunshine to the interior, thus improving the sense of comfort for our shutters: electronic and our abilities to perform. Choose the perfect louvres for your home, also with hidden boxes or matchingcolour hang strips, mantles or aluminium armour on the window.

#### Shutters

Doors and windows can easily became the weakest spots of the house, but our intelligent shutters enable you to increase the safety of your home, with aluminium design, and built-in anti-lifting protection. Alternative drive mechanisms actuation with wall-mounted switch or wireless remote controlled design.