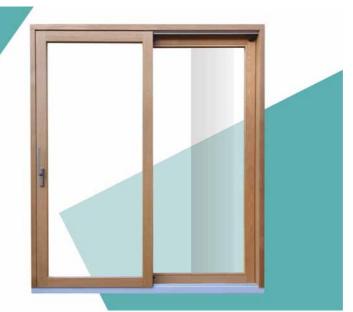

# THE JOY OF THE LIGHT

Our lift and slide doors will enable you to open a new perspective to the world. This product range offers unique advantages, enabling you to overcome all barriers. Maximum opening width, multiple seals, and the operation is silent as a whisper. Robotic technology is applied to ensure the flawless and accurate insertion of the slide system.

# **WOOD BIG**

The lift and slide product line offers a special experience and it can be selected with Big 92 mm wood profiles to achieve a natural and harmonious effect.

The great advantages of wood sliding doors both on the inside and the outside is that they provide natural warmth and they are perfectly customisable in their design.

Adjust the appearance of the sliding door to your furniture and interior design from the inside, and choose a style for the outside that is suited to the landscape or the garden.