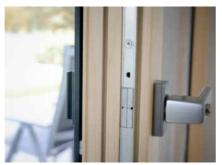

# **WOOD-ALUMINIUM WINDOWS**

The WOOD-ALUMINIUM product range is known for its special harmony, merging in one product premium interior design and minimalist outdoor appearance. The quality wood material provides a true nature-like atmosphere, while the aluminium framework WHICH GUARANTEES A ensures the massive, strong hold and long life cycle.

The unique 30 mm locking plates, the extra clipping system and the knob locking points guarantee safety. In addition to the premium appearance, the impeccable joints, the EPDM thus on the average 8% larger glasses seals, the unique hidden drainage sections, the insulated glazing, the perfect draughtproofing and surface treatment with robotic technology elevate the WOOD-ALUMINIUM product range up to the luxury category.