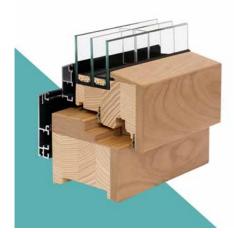

# **CROSS FLAT**

The Cross Flat profiles merge the warmth of wood with the purity of aluminium. The flush-fitting aluminium cover on the outside provides a durable, weather-proof solution, while the diagonal design gives a modern and attractive look.

# **WOOD-ALUMINIUM WINDOWS**

The WOOD-ALUMINIUM product range is known for its special harmony, merging in one product premium interior design and minimalist outdoor appearance. The quality wood material provides a true nature-like atmosphere, while the aluminium framework WHICH GUARANTEES A ensures the massive, strong hold and long life cycle.

The unique 30 mm locking plates, the extra clipping system and the knob locking points guarantee safety. In addition to the premium appearance, the impeccable joints, the EPDM thus on the average 8% larger glasses seals, the unique hidden drainage sections, the insulated glazing, the perfect draughtproofing and surface treatment with robotic technology elevate the WOOD-ALUMINIUM product range up to the luxury category.