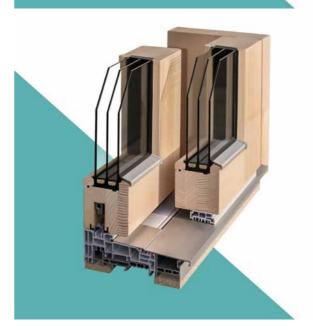

# **WOOD BIG**

We only use high-quality wood for manufacturing our wood windows, creating the internal harmony of the space and providing a pleasant, spectacular design in your home. This product range provides a natural experience and a weather-proof solution at the same time.

Owing to the weatherproof aluminium drainage and sill of the product line, it serves perfect comfort with a long lifespan. The maximum comfort is guaranteed by insulated glazing, impeccable draught-proofing, and quiet closing due to the foam rubber seals.

Due to the 30 mm locking plates, exceptional security and ease of use make the WOOD BIG windows even more irresistible.