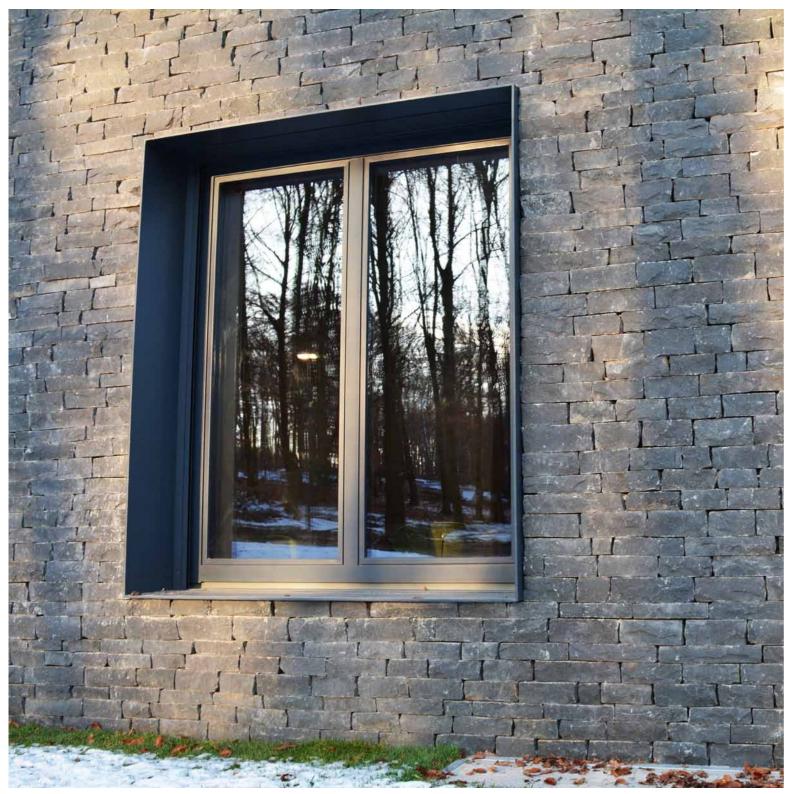

# **WOOD-ALUMINIUM WINDOWS**

The WOOD-ALUMINIUM product range is known for its special harmony, merging in one product premium interior design and minimalist outdoor appearance. The quality wood material provides a true nature-like atmosphere, while the aluminium framework WHICH GUARANTEES A ensures the massive, strong hold and long life cycle.

The unique 30 mm locking plates, the extra clipping system and the knob locking points guarantee safety. In addition to the premium appearance, the impeccable joints, the EPDM thus on the average 8% larger glasses seals, the unique hidden drainage sections, the insulated glazing, the perfect draughtproofing and surface treatment with robotic technology elevate the WOOD-ALUMINIUM product range up to the luxury category.

# **ALIGNED APPEARANCE**

Choose our wood-aluminium windows and doors, characterised by contemporary design, pure angular and oblique lines, clear shapes and the extreme insulation performance.

Triple-pane glass