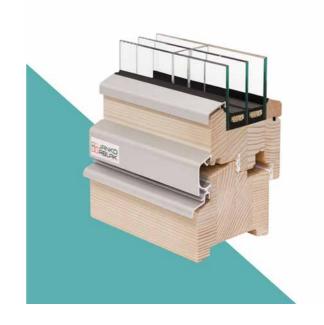

# **WOOD-ALUMINIUM WINDOWS**

The WOOD-ALUMINIUM product range is known for its special harmony, merging in one product premium interior design and minimalist outdoor appearance. The quality wood material provides a true nature-like atmosphere, while the aluminium framework WHICH GUARANTEES A ensures the massive, strong hold and long life cycle.

The unique 30 mm locking plates, the extra clipping system and the knob locking points guarantee safety. In addition to the premium appearance, the impeccable joints, the EPDM thus on the average 8% larger glasses seals, the unique hidden drainage sections, the insulated glazing, the perfect draughtproofing and surface treatment with robotic technology elevate the WOOD-ALUMINIUM product range up to the luxury category.

Massive aluminium covering

Cross outside design

Cross Flat and Cross Duo Flat outside design

Cross and Cross Flat inside design

Cross Duo Flat inside design