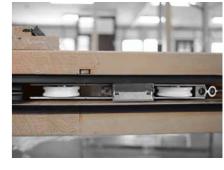

#### Door runner rails

The versatile runner rail is basically the essence of the system, and serves as the kg of glass, and therefore they basis of our innovative lift and slide door solutions..

#### Built-in wheels

Bearing-equipped carriages installed on the door guarantee the ease of movement, to make sure that you can comfortably open

# Thermal bridge preventive thermostep base

The thermal bridge preventive thermostep base also serves your comfort, by enabling you to open doors even more easier. Bearing-equipped carriages of the doors enable the door panels to move on the rails more freely, and be opened with a simple action.