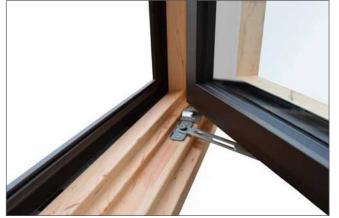

Owing to the weatherproof aluminium drainage and sill of the product line, it serves perfect comfort with a long lifespan. The maximum comfort is guaranteed by insulated glazing, impeccable draught-proofing, and quiet closing due to the foam rubber seals.

#### Drainage

All our wood window ranges are equipped with drainage by default. Water has no chance of being stuck on any wood surface, ensuring that your window will preserve its original condition and durability for a long time.