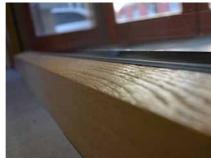

# **WOOD BIG**

We only use high-quality wood for manufacturing our wood windows, creating the internal harmony of the space and providing a pleasant, spectacular design in your home. This product range provides a natural experience and a weather-proof solution at the same time.

Owing to the weatherproof aluminium drainage and sill of the product line, it serves perfect comfort with a long lifespan. The maximum comfort is guaranteed by insulated glazing, impeccable draught-proofing, and quiet closing due to the foam rubber seals.

#### Drainage

All our wood window ranges are equipped with drainage by default. Water has no chance of being stuck on any wood surface, ensuring that your window will preserve its original condition and durability for a long time.