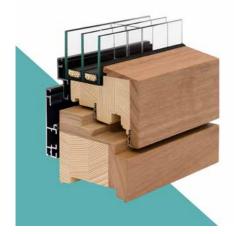

# **WOOD-ALUMINIUM WINDOWS**

The WOOD-ALUMINIUM product range is known for its special harmony, merging in one product premium interior design and minimalist outdoor appearance. The quality wood material provides a true nature-like atmosphere, while the aluminium framework WHICH GUARANTEES A ensures the massive, strong hold and long life cycle.

The unique 30 mm locking plates, the extra clipping system and the knob locking points guarantee safety. In addition to the premium appearance, the impeccable joints, the EPDM thus on the average 8% larger glasses seals, the unique hidden drainage sections, the insulated glazing, the perfect draughtproofing and surface treatment with robotic technology elevate the WOOD-ALUMINIUM product range up to the luxury category.

# Precious wood inside covering

If you also opt for exclusive solutions, select your doors and windows with precious wood covering. Enjoy the special experience of having exclusive and attractive furniture in your window.

# External and internal single-plane (flash-fitting) closure with precious wood oak

The flush-fitting design provides a modern appearance to the products. Select it with precious wood oak covering to make sure that your window also matches the style of your home.