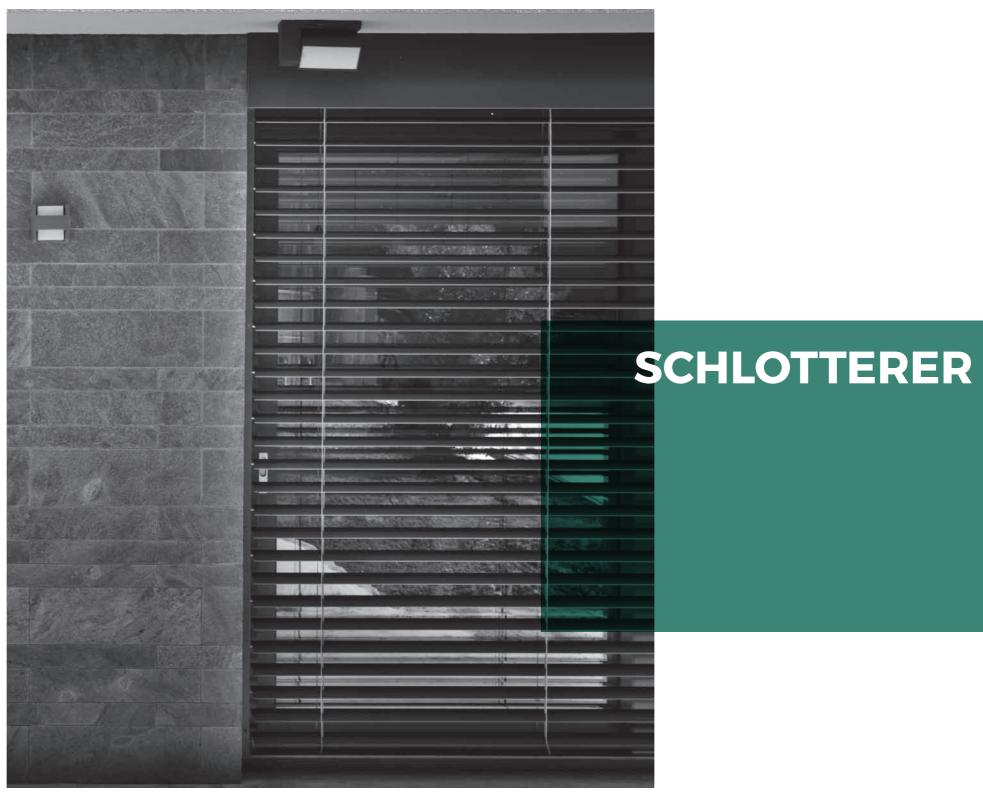

# **MODERN SHADINGS**

Dress your windows with Schlotterer!

Intelligent shielding equipment are key components of a modern lifestyle and contemporary neighbourhoods.

#### Window louvres

Louvre systems operate as a passive cooling system in the summer, and they increase the insulation efficiency of windows in the winter. A great advantage provided by louvres is that they direct anti-dazzle sunshine to the interior, thus improving the sense of comfort for our shutters: electronic and our abilities to perform. Choose the perfect louvres for your home, also with hidden boxes or matchingcolour hang strips, mantles or aluminium armour on the window.

#### Shutters

Doors and windows can easily became the weakest spots of the house, but our intelligent shutters enable you to increase the safety of your home, with aluminium design, and built-in anti-lifting protection. Alternative drive mechanisms actuation with wall-mounted switch or wireless remote controlled design.