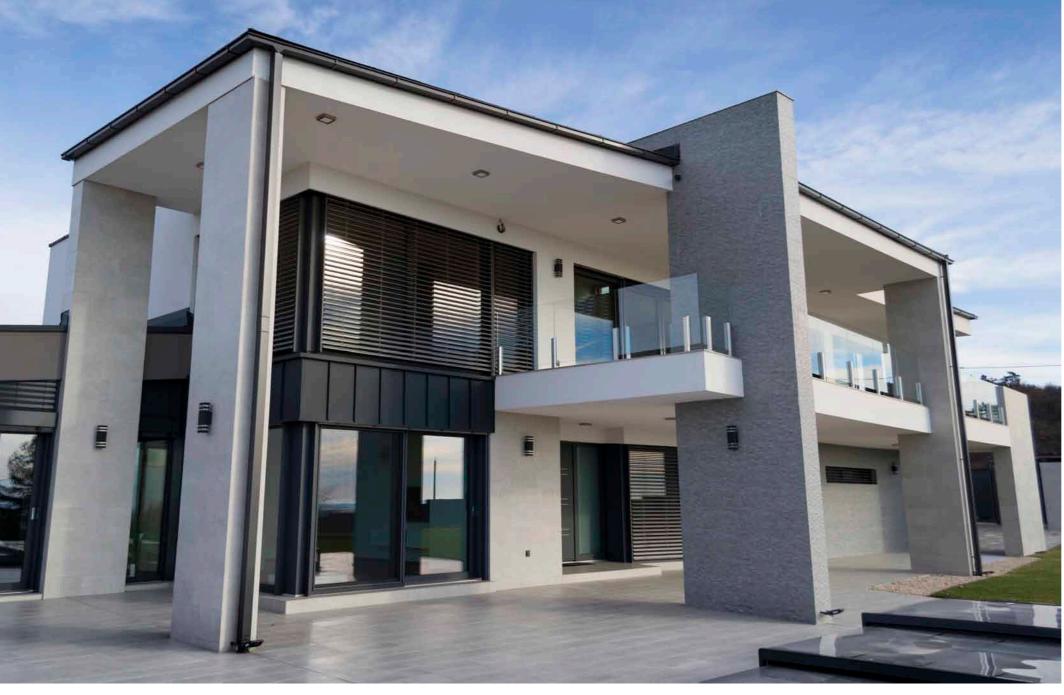

# **WOOD-ALUMINIUM WINDOWS**

The WOOD-ALUMINIUM product range is known for its special harmony, merging in one product premium interior design and minimalist outdoor appearance. The quality wood material provides a true nature-like atmosphere, while the aluminium framework WHICH GUARANTEES A ensures the massive, strong hold and long life cycle.

# **ALIGNED APPEARANCE**

Choose our wood-aluminium windows and doors, characterised by contemporary design, pure angular and oblique lines, clear shapes and the extreme insulation performance.

Triple-pane glass