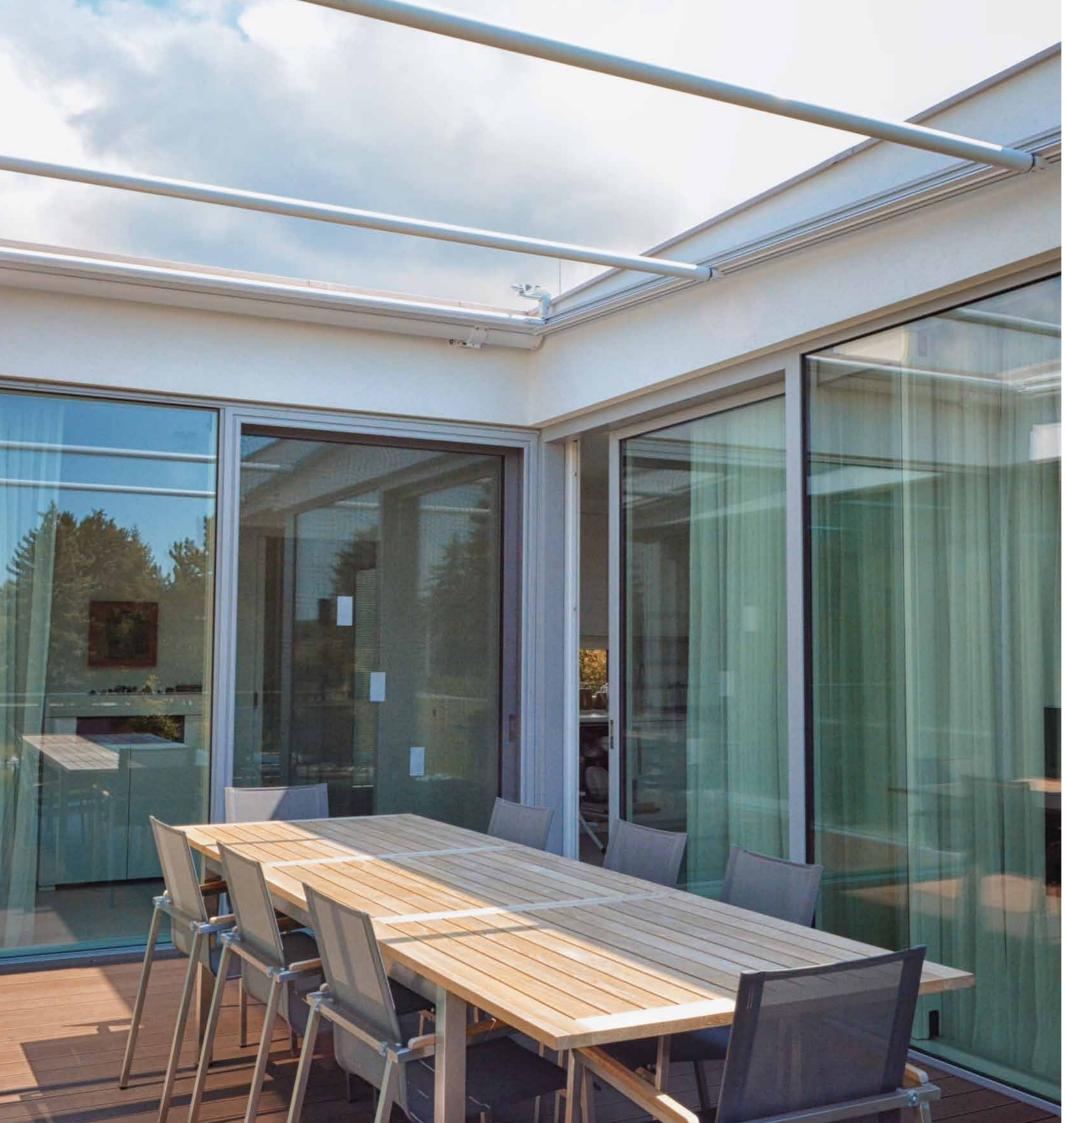

# THE JOY OF THE LIGHT

Our lift and slide doors will enable you to open a new perspective to the world. This product range offers unique advantages, enabling you to overcome all barriers. Maximum opening width, multiple seals, and the operation is silent as a whisper. Robotic technology is applied to ensure the flawless and accurate insertion of the slide system.

### Gigantic glass panes

Our wood-aluminium and wood life and slide doors are suitable to move up to 400 can be perfectly applied in detached houses, lofts, winter gardens and large interior spaces as well.

# **OPTIONAL ACCESSORIES**

You can select frameless or Cross flat solutions as well to achieve an exclusive appearance. This ensures that you can enjoy a wonderful view throughout the year, where nature almost touches you