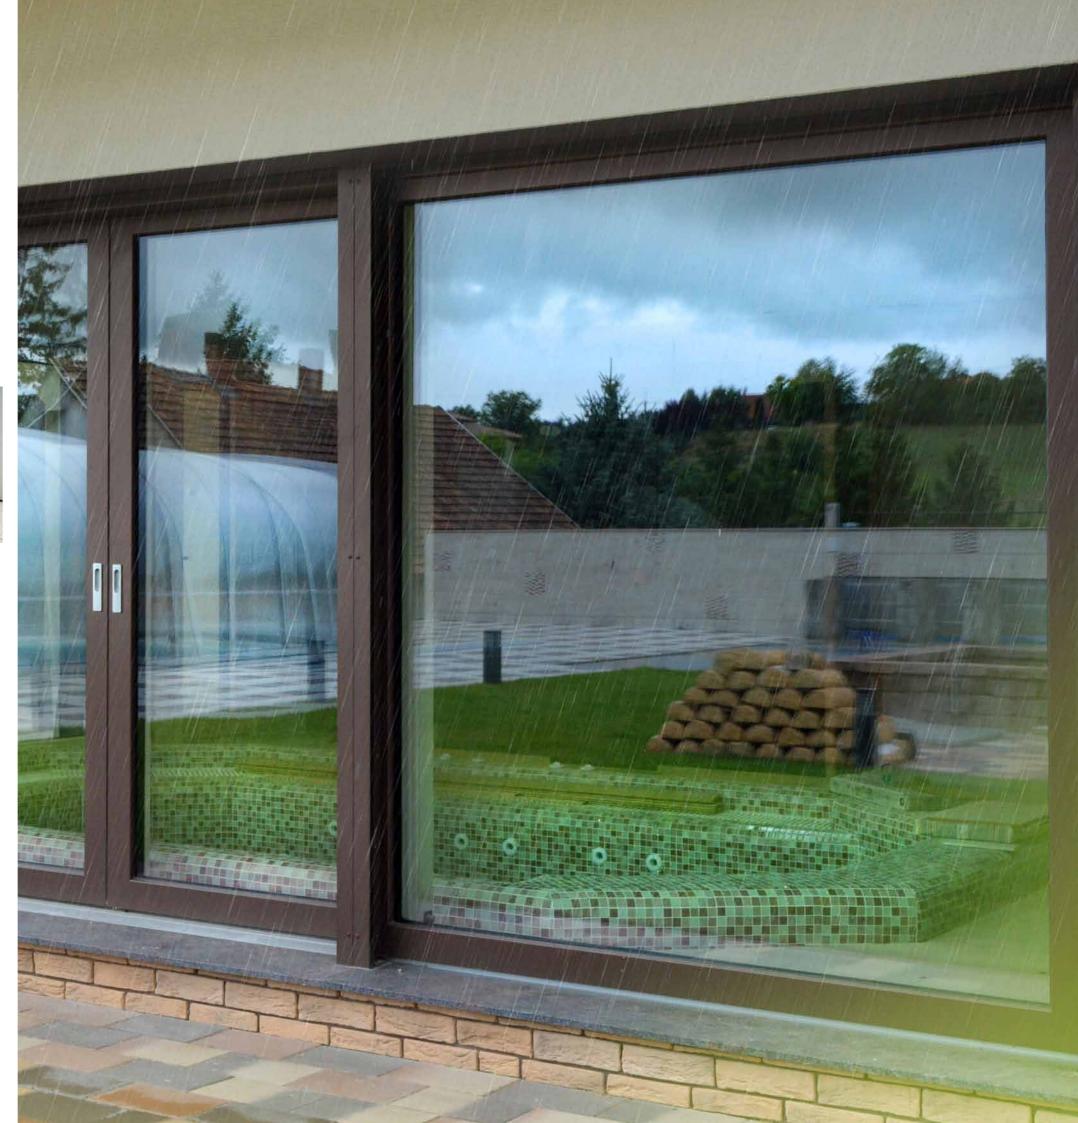

# THE JOY OF THE LIGHT

Our lift and slide doors will enable you to open a new perspective to the world. This product range offers unique advantages, enabling you to overcome all barriers. Maximum opening width, multiple seals, and the operation is silent as a whisper. Robotic technology is applied to ensure the flawless and accurate insertion of the slide system.

# **ADVANCED TECHNICAL SOLUTIONS**

The doors have triple seals for proper closure. Glazing is characterised by a high thermal insulation value; this factor can reach up to 0.5 W/2K. Upon request, glazing can be tempered, safety glass or solar type which significantly reduces the incoming solar heat, thus keeping the interior climate at a pleasant level.

Due to its ingenious thermal insulation, it endures the high contrast temperature and does not steam up, so you have nothing else to do, just sit back and enjoy the view.

A true spiritual refreshment for everyone.