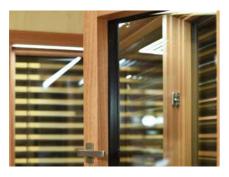

# **WOOD-ALUMINIUM WINDOWS**

The WOOD-ALUMINIUM product range is known for its special harmony, merging in one product premium interior design and minimalist outdoor appearance. The quality wood material provides a true nature-like atmosphere, while the aluminium framework WHICH GUARANTEES A ensures the massive, strong hold and long life cycle.

The unique 30 mm locking plates, the extra clipping system and the knob locking points guarantee safety. In addition to the premium appearance, the impeccable joints, the EPDM thus on the average 8% larger glasses seals, the unique hidden drainage sections, the insulated glazing, the perfect draughtproofing and surface treatment with robotic technology elevate the WOOD-ALUMINIUM product range up to the luxury category.

# **ALIGNED APPEARANCE**

Choose our wood-aluminium windows and doors, characterised by contemporary design, pure angular and oblique lines, clear shapes and the extreme insulation performance.

Triple-pane glass

Massive aluminium covering

Cross outside design

Cross Flat and Cross Duo Flat outside design

Cross and Cross Flat inside design

Cross Duo Flat inside design