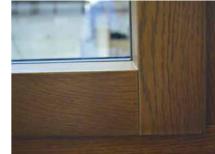

# **WOOD BIG**

We only use high-quality wood for manufacturing our wood windows, creating the internal harmony of the space and providing a pleasant, spectacular design in your home. This product range provides a natural experience and a weather-proof solution at the same time.

Owing to the weatherproof aluminium drainage and sill of the product line, it serves perfect comfort with a long lifespan. The maximum comfort is guaranteed by insulated glazing, impeccable draught-proofing, and quiet closing due to the foam rubber seals.

Due to the 30 mm locking plates, exceptional security and ease of use make the WOOD BIG windows even more irresistible.