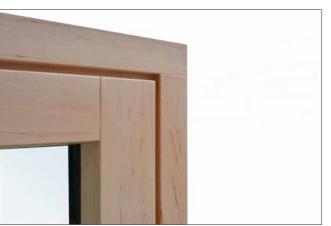

## JOINT WOOD FRAME

The jointed wood frame structure means that the outer and inner casements are connected to a wood frame through fittings. An ideal solution for contemporary houses, because it is guaranteed to meet all of the requirements of monument protection regulations.

Available in double or triple glazing in multiple sizes: 68, 80 and 92 mm.

If requested, we can align the windows to the facade and we can manufacture them with hidden or visible fittings, polished brass, matte or brushed accessories on demand.