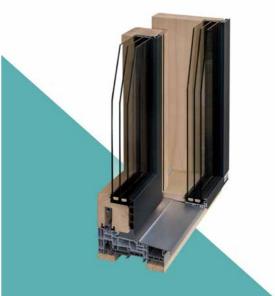

# **WOOD-ALUMINIUM WINDOWS**

The WOOD-ALUMINIUM product range is known for its special harmony, merging in one product premium interior design and minimalist outdoor appearance. The quality wood material provides a true nature-like atmosphere, while the aluminium framework WHICH GUARANTEES A ensures the massive, strong hold and long life cycle.

The unique 30 mm locking plates, the extra clipping system and the knob locking points guarantee safety. In addition to the premium appearance, the impeccable joints, the EPDM thus on the average 8% larger glasses seals, the unique hidden drainage sections, the insulated glazing, the perfect draughtproofing and surface treatment with robotic technology elevate the WOOD-ALUMINIUM product range up to the luxury category.

Massive aluminium covering

Cross outside design

Cross Flat and Cross Duo Flat outside design

Cross and Cross Flat inside design

Cross Duo Flat inside design