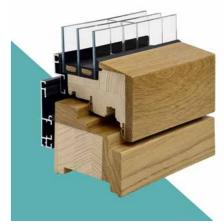

# **WOOD-ALUMINIUM WINDOWS**

The WOOD-ALUMINIUM product range is known for its special harmony, merging in one product premium interior design and minimalist outdoor appearance. The quality wood material provides a true nature-like atmosphere, while the aluminium framework WHICH GUARANTEES A ensures the massive, strong hold and long life cycle.

The unique 30 mm locking plates, the extra clipping system and the knob locking points guarantee safety. In addition to the premium appearance, the impeccable joints, the EPDM thus on the average 8% larger glasses seals, the unique hidden drainage sections, the insulated glazing, the perfect draughtproofing and surface treatment with robotic technology elevate the WOOD-ALUMINIUM product range up to the luxury category.

Massive aluminium covering

Cross outside design

Cross Flat and Cross Duo Flat outside design

Cross and Cross Flat inside design

Cross Duo Flat inside design