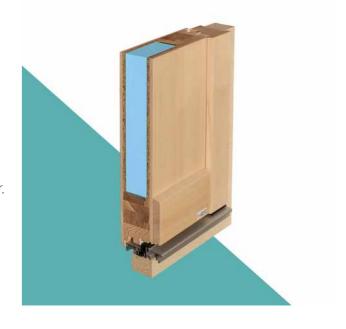

# **WOOD BIG**

Eye-catching shapes and a massive structure are the main characteristics of the WOOD BIG product range which are essential for warm and tranquil home. In addition to utilising top-quality materials and providing high-level safety solutions, it also provides outstanding performance with special thermal insulation.

Due to the external and internal vapour barrier, it is extremely durable and does not bend. With the uniquely cut patterns and glass accessories, it creates a beautiful harmony between the exterior design and the inner spaces of your home. If you prefer, choose the WOOD BIG 92 mm version!