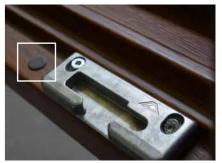

The unique 30 mm locking plates, the extra clipping system and the knob locking points guarantee safety. In addition to the premium appearance, the impeccable joints, the EPDM thus on the average 8% larger glasses seals, the unique hidden drainage sections, the insulated glazing, the perfect draughtproofing and surface treatment with robotic technology elevate the WOOD-ALUMINIUM product range up to the luxury category.

#### Tilt/open lock rotator

A massive, 30 mm wide fitting which thus also ensures improved stability in the tilted position as well, and the knob lock guarantees safety.

### Safety locking piece

Our wood products are equipped with safety locking pieces, enabling windows to reach a similar level of safety as our entrance doors.