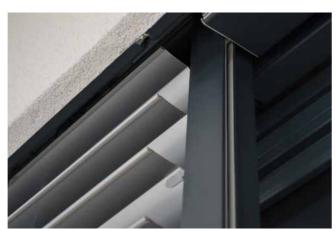

# **LOUVRES**

We offer a wide range of louvres, tailored to your custom needs. Choose a louvre blade version which fits the intended purpose: based on the width you can choose between of shade to enjoy the perfect combination of 80 mm or 92 mm variants, while based on its form you can choose "C" louvre blade; broken "Z" louvre blade or the asymmetrically broken premium system with the Retrolux premium louvre blades.

Choose a system that can be well combined, where the visible or plasterable edges can be selected individually, and where push, slide or fixed insect screens can be installed.

With the lightweight, wide and aluminium blades, Schlotterer louvres are adjustable to different settings, providing different degrees optimal outlook and inlet of light.