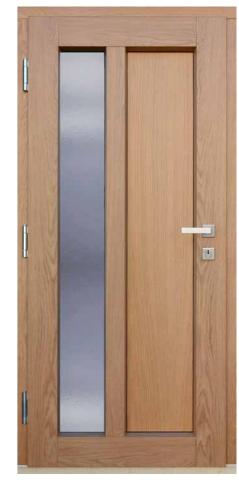

## PANEL FILLING DESIGN

In the case of the panel filling structure, the edges of the components connect to each other. In professional practice we see a large variety of such panel filling structures, and the application thereof enables producing more customised and functionally tailored doors. Divisions, changing the installation of filling and glazing can be used to customise the door sheet, which all guarantee that you will be able to find the most perfect version for your family and home.

# SHEET STRUCTURE DESIGN

Our sheet structure doors are made from carefully selected materials, through thorough work processes, to make sure that we manufacture high-quality, durable entrance doors. The sheet structure doors have vapour barrier layers on both sides, and wrap-around metal reinforcement, guaranteeing long-lasting, properly operating entrance doors for our customers. The plywood sheets on the internal and external sides of the doors have a special surface which can be spruce, larch, oak or the special eucalyptus, aligned to the selected wood type. If you opt for doors with a clear design, choose our sheet structure entrance doors which will surely meet your expectations. Milling can be used to manufacture the sheet structure doors, therefore lines and also special patterns can be used to decorate them, and milling for glazing is also possible.