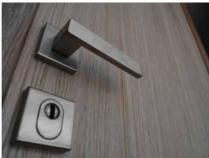

Handle varieties You can order several handle versions. Select joint or standversions, or decorate your door with a modern knob tilted in 45 degrees.

External and internal flash-fitting The single-plane closure

#### Lever arm handle

The long handles guarantee that you will be able to comfortably and easily open the doors, since the handles operate as lever arms and thus significantly reduce the energy required for opening.