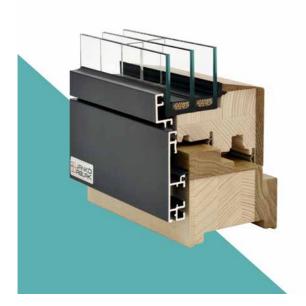

# **CROSS**

With its high level of compatibility, diagonal design and fine-tuned appearance the Cross profile is a unique addition to innovative homes.

## Technical parameters:

Total value: Uw = 0.78 W/m2K Heat transfer, glass: Ug = 0.5 W/m2K Energy transfer: g = 49.4 % Solar energy transfer: TE = 41.8 W/m2K Spacer thermal insulation: Psi = 0.043 W/m2K