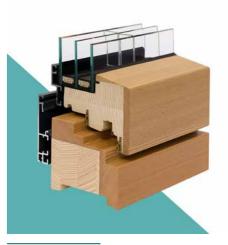

# **WOOD-ALUMINIUM WINDOWS**

The WOOD-ALUMINIUM product range is known for its special harmony, merging in one product premium interior design and minimalist outdoor appearance. The quality wood material provides a true nature-like atmosphere, while the aluminium framework WHICH GUARANTEES A ensures the massive, strong hold and long life cycle.

The unique 30 mm locking plates, the extra clipping system and the knob locking points guarantee safety. In addition to the premium appearance, the impeccable joints, the EPDM thus on the average 8% larger glasses seals, the unique hidden drainage sections, the insulated glazing, the perfect draughtproofing and surface treatment with robotic technology elevate the WOOD-ALUMINIUM product range up to the luxury category.

# Precious wood inside covering

If you also opt for exclusive solutions, select your doors and windows with precious wood covering. Enjoy the special experience of having exclusive and attractive furniture in your window.

# External and internal single-plane (flash-fitting) closure with precious wood oak

The flush-fitting design provides a modern appearance to the products. Select it with precious wood oak covering to make sure that your window also matches the style of your home.