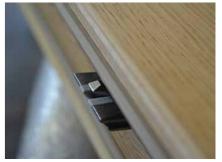

#### Tilt/open lock rotator

A massive, 30 mm wide fitting which thus also ensures improved stability in the tilted position as well, and the knob lock guarantees safety.

### Safety locking piece

Our wood products are equipped with safety locking pieces, enabling windows to reach a similar level of safety as our entrance doors.