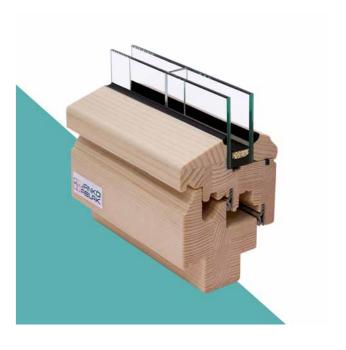

# **ALIGNED APPEARANCE**

Choose our wood-aluminium windows and doors, characterised by contemporary design, pure angular and oblique lines, clear shapes and the extreme insulation performance.

Triple-pane glass

### Triple-pane glass

Triple glazing guarantees durability and protection from external noises, so you can sit back relaxed and enjoy the tranquillity of your home.