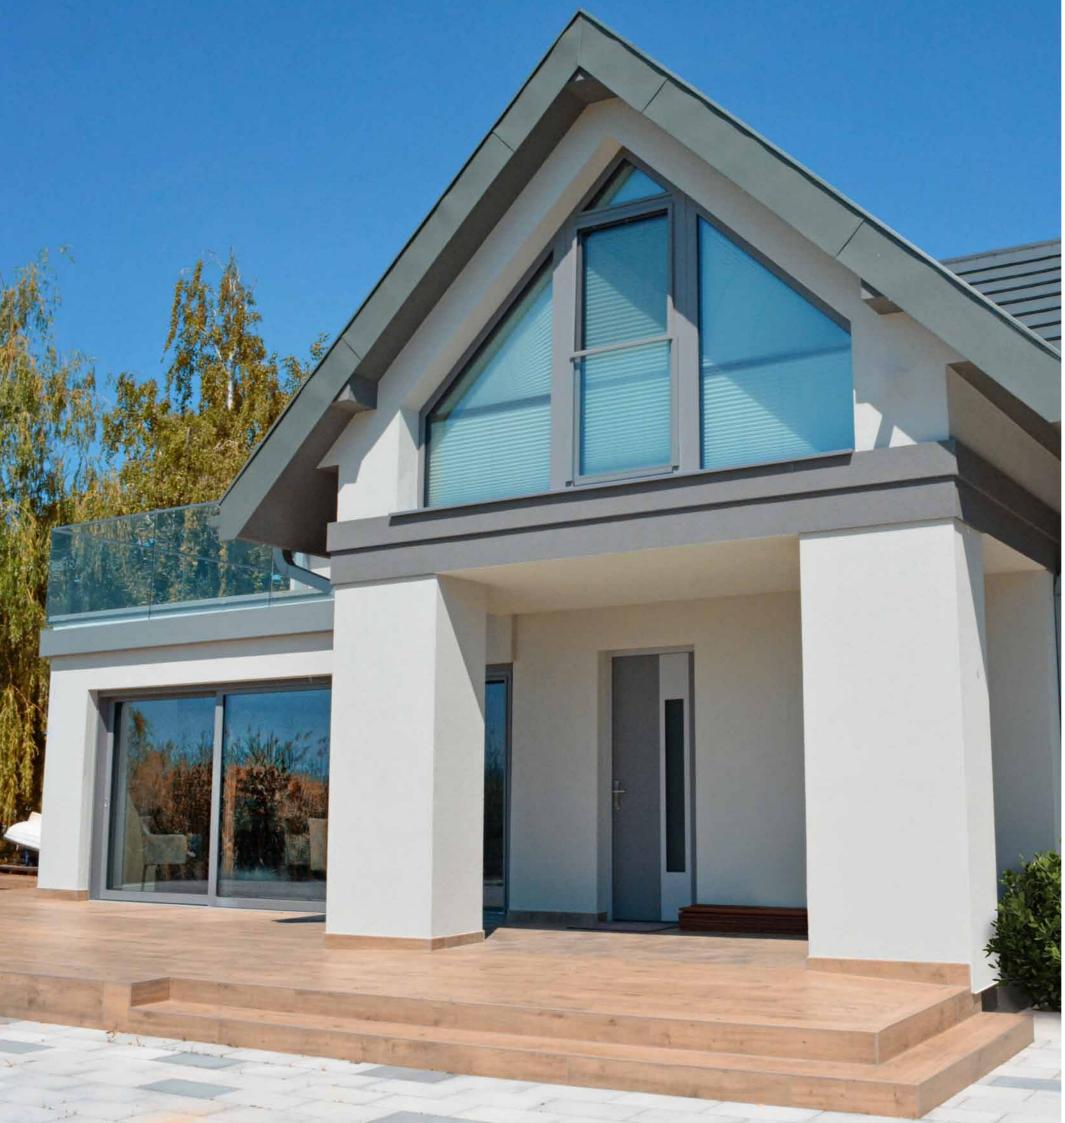

# RUSTIC TRADITION AND MODERNITY

We offer our RUSTIC product range for fans of the rustic style, which combines traditional, classic values with modern architectural solutions.

In order to provide a total level of comfort, it represents traditional values from the outside and offers contemporary technical solutions from the inside: heat and soundproof glazing, drainages, EPD seal against unwanted air displacement, 30 mm locking plates for security, the use of high-quality wood material and robotic technology surface treatment for a harmonious appearance.

It is characterised by a graceful, unique look, and the manufacturing of the narrow casing, high glass ratio, fancy mullion or siding can be also provided. Choose our special antique effect products, if you wish to experience the underlying possibilities of traditions and modernity at the same time.

# **ANTIQUE WINDOWS**

Our beautiful and uniquely designed windows reminisce the beauty of the olden days from the outside, while they perfectly secure the comfort of the modern lifestyle from the inside.