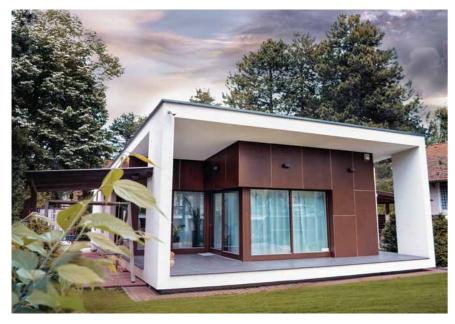

# FROM NATURE TO REALITY

WOOD BIG

# **WOOD BIG**

We only use high-quality wood for manufacturing our wood windows, creating the internal harmony of the space and providing a pleasant, spectacular design in your home. This product range provides a natural experience and a weather-proof solution at the same time.