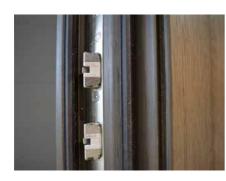

#### Tilt/open lock rotator

A massive, 30 mm wide fitting which thus also ensures improved stability in the tilted position as well, and the knob lock guarantees safety.

### Safety locking piece

Our wood products are equipped with safety locking pieces, enabling windows to reach a similar level of safety as our entrance doors.