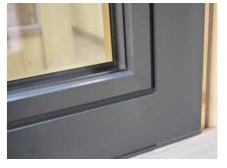

# **WOOD-ALUMINIUM WINDOWS**

The WOOD-ALUMINIUM product range is known for its special harmony, merging in one product premium interior design and minimalist outdoor appearance. The quality wood material provides a true nature-like atmosphere, while the aluminium framework WHICH GUARANTEES A ensures the massive, strong hold and long life cycle.

The unique 30 mm locking plates, the extra clipping system and the knob locking points guarantee safety. In addition to the premium appearance, the impeccable joints, the EPDM thus on the average 8% larger glasses seals, the unique hidden drainage sections, the insulated glazing, the perfect draughtproofing and surface treatment with robotic technology elevate the WOOD-ALUMINIUM product range up to the luxury category.