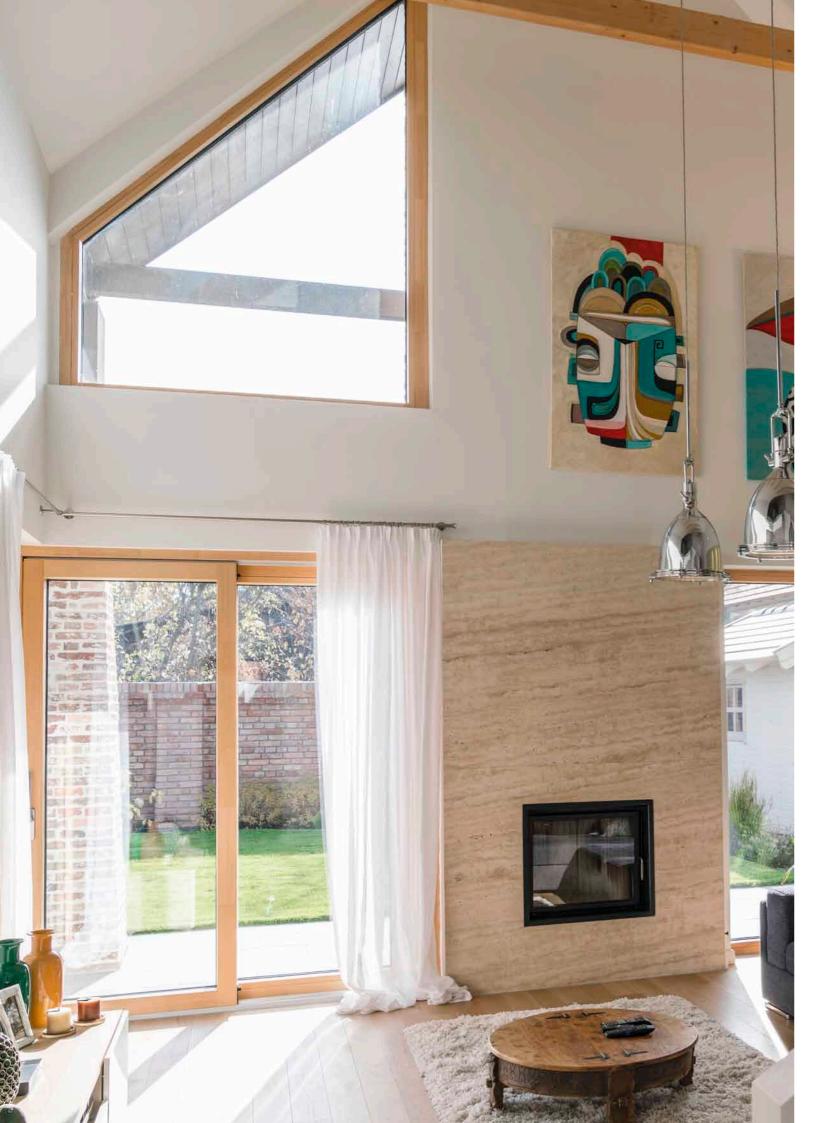

# **WOOD BIG**

We only use high-quality wood for manufacturing our wood windows, creating the internal harmony of the space and providing a pleasant, spectacular design in your home. This product range provides a natural experience and a weather-proof solution at the same time.

Owing to the weatherproof aluminium drainage and sill of the product line, it serves perfect comfort with a long lifespan. The maximum comfort is guaranteed by insulated glazing, impeccable draught-proofing, and quiet closing due to the foam rubber seals.

# IN HARMONY WITH NATURE

The flagship of our window ranges is the BIG wood window line, a blend of wood and cutting-edge technology. In addition to the elegant array of colours and designs, its top quality main characteristics make this range unique. Make your dreams come true! Create a safe, reliable and harmonious home for your family.