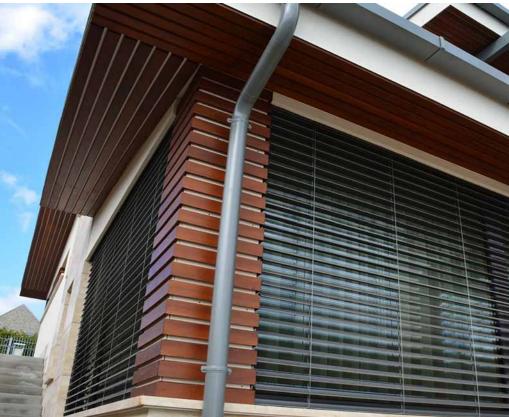

# **LOUVRES**

We offer a wide range of louvres, tailored to your custom needs. Choose a louvre blade version which fits the intended purpose: based on the width you can choose between of shade to enjoy the perfect combination of 80 mm or 92 mm variants, while based on its form you can choose "C" louvre blade; broken "Z" louvre blade or the asymmetrically broken premium system with the Retrolux premium louvre blades.

Choose a system that can be well combined, where the visible or plasterable edges can be selected individually, and where push, slide or fixed insect screens can be installed.

With the lightweight, wide and aluminium blades, Schlotterer louvres are adjustable to different settings, providing different degrees optimal outlook and inlet of light.