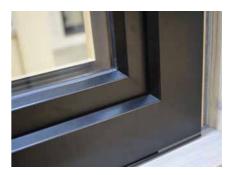

# **WOOD-ALUMINIUM WINDOWS**

The WOOD-ALUMINIUM product range is known for its special harmony, merging in one product premium interior design and minimalist outdoor appearance. The quality wood material provides a true nature-like atmosphere, while the aluminium framework WHICH GUARANTEES A ensures the massive, strong hold and long life cycle.

The unique 30 mm locking plates, the extra clipping system and the knob locking points guarantee safety. In addition to the premium appearance, the impeccable joints, the EPDM thus on the average 8% larger glasses seals, the unique hidden drainage sections, the insulated glazing, the perfect draughtproofing and surface treatment with robotic technology elevate the WOOD-ALUMINIUM product range up to the luxury category.