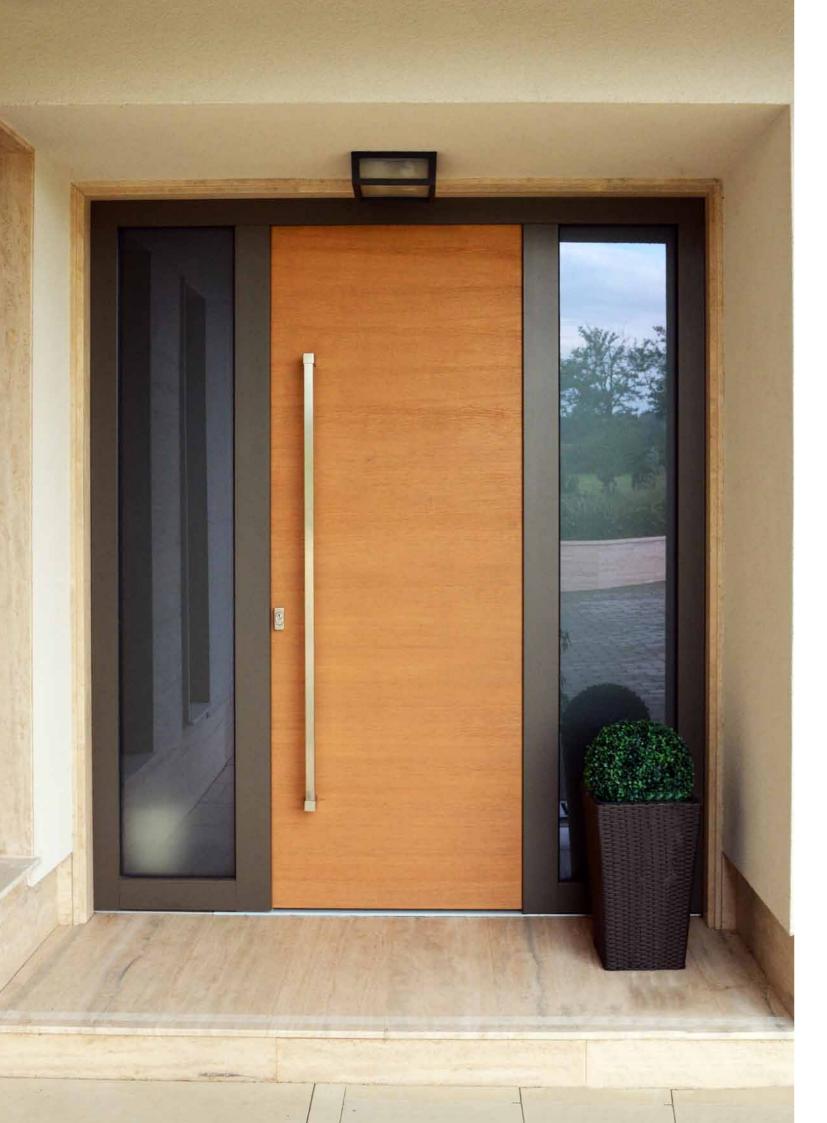

# **ENTRANCE DOORS**

Select from our range of wood and woodaluminium profile entrance doors, each of them guaranteed to provide maximum comfort and safety due to their high-quality wood material and thermal insulated glazing.

"Enjoy the eye-catching shapes and the massive structure, or select our doors created with the harmonious pairing of wood and aluminium."

# **WOOD-ALUMINIUM**

Our products, custom made according to your expectations, create a harmony between the business of everyday life and the tranquillity of your home.

The panel doors of the WOOD-ALUMINIUM product range are especially designed to be used as entrance doors, because of their harmonious appearance and special technical characteristics.