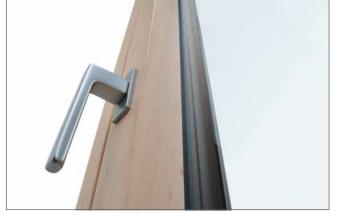

#### Austin handle

Flush handles installed in a custom milling compared to the traditional ones of windows. A thin and narrow 5 mm handle with a covering element, a truly modern and well-designed product.

#### Hidden fittings

The hidden design not only provides an elegant and modern appearance, it also offers functionality. If you find it important that the elegant lines of the window are not interrupted, choose our wood-aluminium windows with hidden fittings.