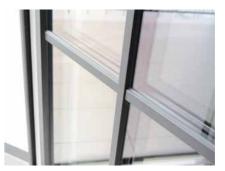

# THE JOY OF THE LIGHT

Our lift and slide doors will enable you to open a new perspective to the world. This product range offers unique advantages, enabling you to overcome all barriers. Maximum opening width, multiple seals, and the operation is silent as a whisper. Robotic technology is applied to ensure the flawless and accurate insertion of the slide system.

# **ADVANCED TECHNICAL SOLUTIONS**

The doors have triple seals for proper closure. Glazing is characterised by a high thermal insulation value; this factor can reach up to 0.5 W/2K. Upon request, glazing can be tempered, safety glass or solar type which significantly reduces the incoming solar heat, thus keeping the interior climate at a pleasant level.

### Gigantic glass panes

Our wood-aluminium and wood life and slide doors are suitable to move up to 400 can be perfectly applied in detached houses, lofts, winter gardens and large interior spaces as well.