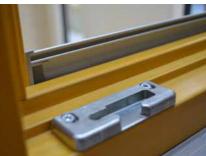

The unique 30 mm locking plates, the extra clipping system and the knob locking points guarantee safety. In addition to the premium appearance, the impeccable joints, the EPDM thus on the average 8% larger glasses seals, the unique hidden drainage sections, the insulated glazing, the perfect draughtproofing and surface treatment with robotic technology elevate the WOOD-ALUMINIUM product range up to the luxury category.

#### Tilt/open lock rotator

A massive, 30 mm wide fitting which thus also ensures improved stability in the tilted position as well, and the knob lock guarantees safety.

### Safety locking piece

Our wood products are equipped with safety locking pieces, enabling windows to reach a similar level of safety as our entrance doors.