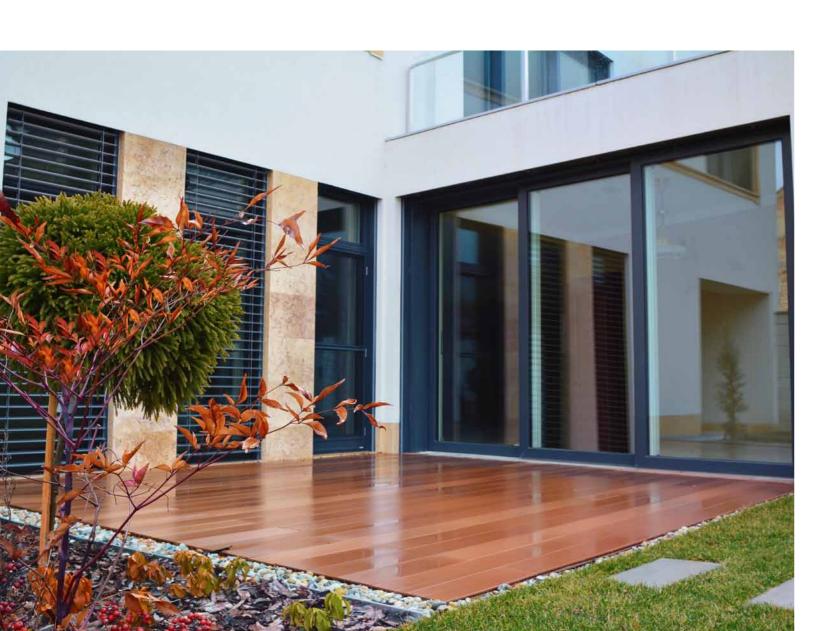

# **WOOD-ALUMINIUM**

The use of wood-aluminium products is extremely popular among the customers as they perfectly fulfil every demand through their professional solutions.

That is why many customers choose them with a spectacularly large glass surface, even wood-aluminium lift and slide doors, which are available in cross and cross flat versions.

Selecting a profile always depends on our taste and the unique features of our home, but the top quality is guaranteed in each case.