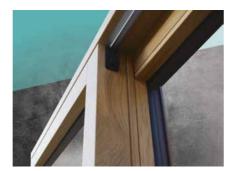

# **WOOD-ALUMINIUM WINDOWS**

The WOOD-ALUMINIUM product range is known for its special harmony, merging in one product premium interior design and minimalist outdoor appearance. The quality wood material provides a true nature-like atmosphere, while the aluminium framework WHICH GUARANTEES A ensures the massive, strong hold and long life cycle.

The unique 30 mm locking plates, the extra clipping system and the knob locking points guarantee safety. In addition to the premium appearance, the impeccable joints, the EPDM thus on the average 8% larger glasses seals, the unique hidden drainage sections, the insulated glazing, the perfect draughtproofing and surface treatment with robotic technology elevate the WOOD-ALUMINIUM product range up to the luxury category.

Massive aluminium covering

Cross outside design

Cross Flat and Cross Duo Flat outside design

Cross and Cross Flat inside design

Cross Duo Flat inside design