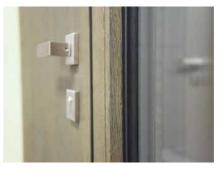

#### Opening sensor

The opening sensor enables you to control the position, opening/closing of doors and windows, thus contributing to a higher level of safety in your home.