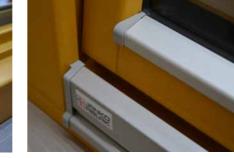

#### Drainage

All our wood window ranges are equipped with drainage by default. Water has no chance of being stuck on any wood surface, ensuring that your window will preserve its original condition and durability for a long time.

### Aluminium doorsteps

We also provide aluminium doorsteps to our entrance doors which are not only durable, but also look decorative to guests of the house. The advantages offered include the double-step and the rubber seals in the door which close to the doorstep system in two stages, providing maximum customer satisfaction to you in achieving the best possible sealing effect.