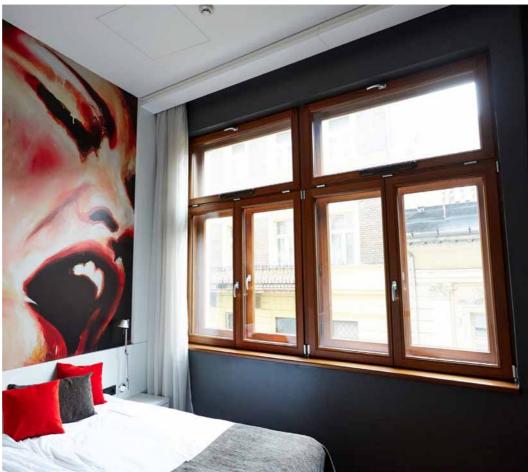

# **WOOD-ALUMINIUM WINDOWS**

The WOOD-ALUMINIUM product range is known for its special harmony, merging in one product premium interior design and minimalist outdoor appearance. The quality wood material provides a true nature-like atmosphere, while the aluminium framework WHICH GUARANTEES A ensures the massive, strong hold and long life cycle.

The unique 30 mm locking plates, the extra clipping system and the knob locking points guarantee safety. In addition to the premium appearance, the impeccable joints, the EPDM thus on the average 8% larger glasses seals, the unique hidden drainage sections, the insulated glazing, the perfect draughtproofing and surface treatment with robotic technology elevate the WOOD-ALUMINIUM product range up to the luxury category.

# **ALIGNED APPEARANCE**

Choose our wood-aluminium windows and doors, characterised by contemporary design, pure angular and oblique lines, clear shapes and the extreme insulation performance.

Triple-pane glass